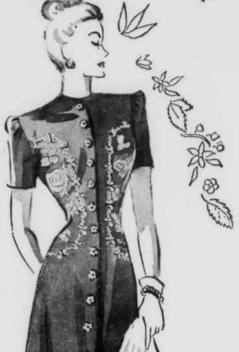

## THE NEW CURVACEOUS LOOK IN LIGHTWEIGHT WOOL

BLUE - BLACK
SOLIDS - TWO TONES

These dresses practically glow — because they know they're so lovely to look at! And you'll have a gleam about you, too, when you slip into a curvaciously lovely new spring dress selected from our new collection.