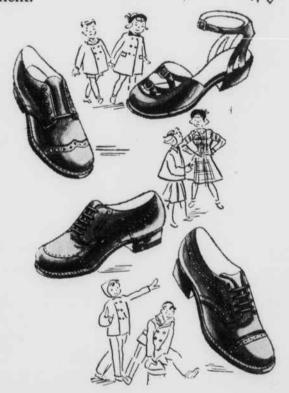

# MEN'S WEAR

SPECIAL VALUES WORK SHOES 3.95 and 4.95

6.95 value for 5.95

6.95 7.95 value for

ALL - LEATHER 75c

Good Buy. And so will you when you choose your kiddies' shoes from our complete assort-

Men's Jackets

All Wool Jackets 10.95

Reduced to 6.00

Men's Oxfords

Reduced prices on all

8.95 and up

Boys' and Girls' Shoes

All prices 2.95 up

Boys' Boots

4.95 - 5.95

Lots Of Values. Come In. Look Around.

ETHEL'S SHOP

Phone 310

Murphy, N. C.