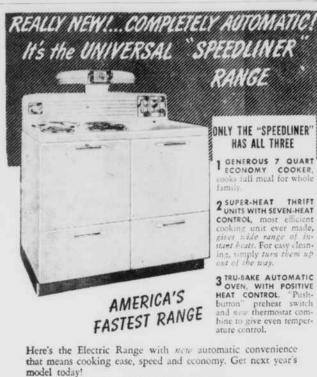

ANSWER!

3 TRU-BAKE AUTOMATIC OVEN, WITH POSITIVE HEAT CONTROL "Pushbutton" preheat switch and new thermostat com-bine to give even temper-ature control.

model today! SEE IT TODAY - LIMITED QUANTITY

UNIVERSAL \$199.00 up **MURPHY ELECTRICAL SHOP** "Next Door to the Post Office" Phone 134-R Murphy, N. C.