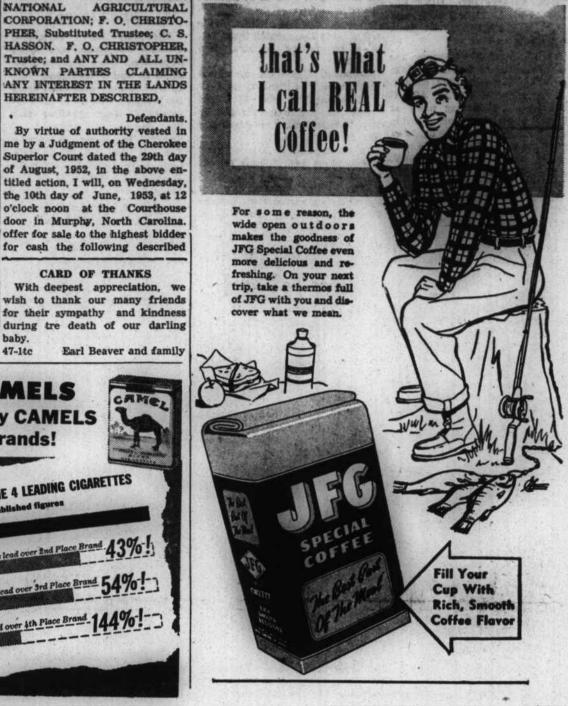

HASSON. F. O. CHRISTOPHER,

KNOWN PARTIES CLAIMING

By virtue of authority vested in

me by a Judgment of the Cherokee

Superior Court dated the 29th day

the 10th day of June, 1953, at 12

o'clock noon at the Courthouse

door in Murphy, North Carolina.

offer for sale to the highest bidden

for cash the following described

CARD OF THANKS

With deepest appreciation, we

HEREINAFTER DESCRIBED.

NATIONAL

PARCEL NO. 1 Storehouse Lot, of Murphy, Cherokee County North Carolina: BEGINNING 165 feet from the North West corner of Lot