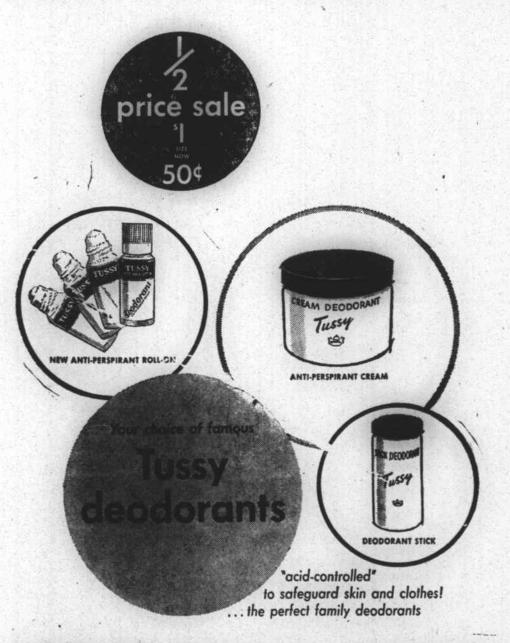

Your Independent

Insurance Agency

SIDID

and TRUST CO. DEPARTMENT INSURANCE **VErnon 7-2141** 

Murphy

Andrews

Save 56%! Tussy Cream Beoderant 2-oz. regularly \$1.00...now 50¢. A favorite...fragrant, gentle, smooth eream checks perspiration, stops odor round the clock ... is absolutely safe. (Handy 6pack, reg. \$6 ... now \$3.)

Save 50%l Tussy Roto-Magic Deederant regularly \$1.00...
now 50¢. Rolls on anti-perspirant
protection...stops odor all day.
Won't "acid-damage" skin or
clothes. Unbreakable case. For teens, for you and dad too.

Save 50%! Tussy Stick Deodorant regularly \$1.00...now 50¢. For those who prefer the clean, refreshing way of the "stick." It's easy to use, can't spill or leak. Stops odor 24 hours. And men really like it.