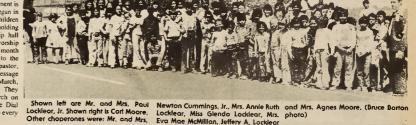

n Easter Egg Hunt and a Weiner Roast in the Red Hill Section. There were 90 children in attendance, including the daughters of Mrs. Edith D. Locklear. The children were not required to bring anything. The eggs were donated by the parents and the weiner foast was sponsored by the Counselors of the Junior Worship Group.

During the month of January, the Worship Group visited the State Asheboro, NC.

Attendance at Juniof Worship ranges from 70 to 99 young people every Sunday. The group has its own freasury. They collect an offering eachSundayand the funds are used to defray bus related expenses on all youth activity trips. They also buy supplies which are used in connection with junior worship.

Recently the Junior Worship Gro gift to the church. They had a upit built which is in the fellow





nup made portable Shown are the children of the Learning Center at the home of their they went Friday. April & for a conference ship hall Pembroke Lumbee Longhouse Instructor, Mrs. Verdia Lockleor where and Easter Egg Hunt. (Connee Brayboy