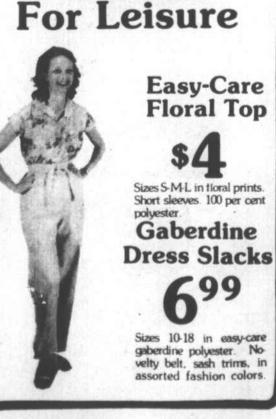

Ladies Cool, Stylish

Sun Dresses

One of the best buys of the summer You'll love the selection of

Clutch Bag straw trim

Oil Lamp

Perfect for any home and

a great gift idea! Choose

from amber or ruby bases,