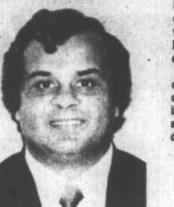

## Carver Principal Gets Leave Of Absence

For the first time during a Scotland County Board of Education has approved an extended leave of absence for a school principal.

Ray Brayboy, principal at Carver Middle School, asked for and received a six month hiatux which will extend from Nov. 10, 1980 to May 10, 1981, to complete requirements for a doctoral degree from Pennsylvania State

RAY BRAYBOY

Presson said.

"And since Mr. Brayboy will not be receiving any of his regular salary while he is away, we will use those funds to compensate the individual filling in."

at Carver Middle School for