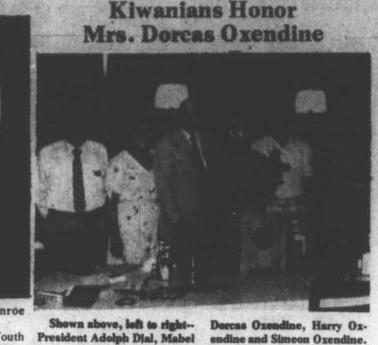

Mr. Wade Hunt extended an invitation to all to come "See me at Union Chapel School."

Shown above, left to right-President Adolph Dial, Mabel Oxendine, Theodore Maynor,

Pembroke Kiwanis Club met Tuesday evening at the **Town and Country Restaurant** with Club President Adolph Dial presiding. Program Chairman for the meeting, Theodore Maynor, presented his sister, Mrs. J.C. (Dorcas) Oxendine who is 85 years old. Each of her children presented her a red rose -- Mabel, who resides in Pembroke; Howard, who lives in Tennessee (in absentia); Sim Oxendine, Pembroke; Fanny Ruth (in absentia); Jesse of Charlotte (in absentia); William Merle (in absentia); Harry of

Thursday, July 9, 1981

dine is a retired teacher, Mr. Maynor asked those Kiwanis

members who are also retired teachers to stand--John L. Carter, Ken Johnson, Bernard Lowry, and Ira Pate Lowry.

All 5 of Mrs. Oxendine's sons served in W.W.II and Sim described his flights and bombings over Germany. He joined the Air Force in 1939 and served for the duration. The Club President extended an invitation to men in the