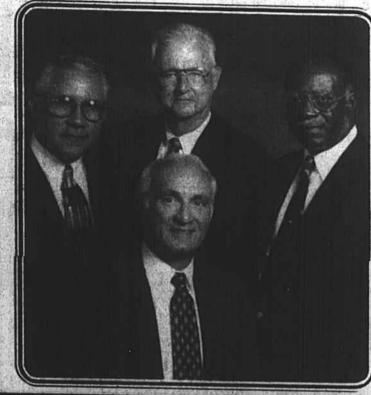

## Your Democratic General Assembly Team

Vote to once again have **Team Players** in Raleigh Send this Democratic Team to Raleigh on November 5

Senator-Elect David Weinstein (sitting) Representative Ron Sutton, District 85 (standing left) Representative Doug Yongue, District 16 (center) and Representative Candidate Donald Bonner, District 87 (standing right), They are ALL Democrats and are ready and willing to serve you The Team with honesty, sincerity and integrity. **VOTE DEMOCRAT** 