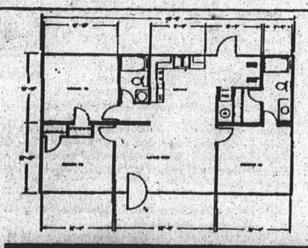

## ORTON

3 BR. 2 BATH DOUBLEWIDE - 7' 6" **CEILING - VINYL LAP SIDING - SHINGLE ROOF - CATHEDRAL IN LIVING ROOM** & KITCHEN - SEASPRAY CEILING

Only \$19,995

Harry reed homes is

HORTON HOMES' LARGEST Independent Volume Dealer in the UNITED STATES!!