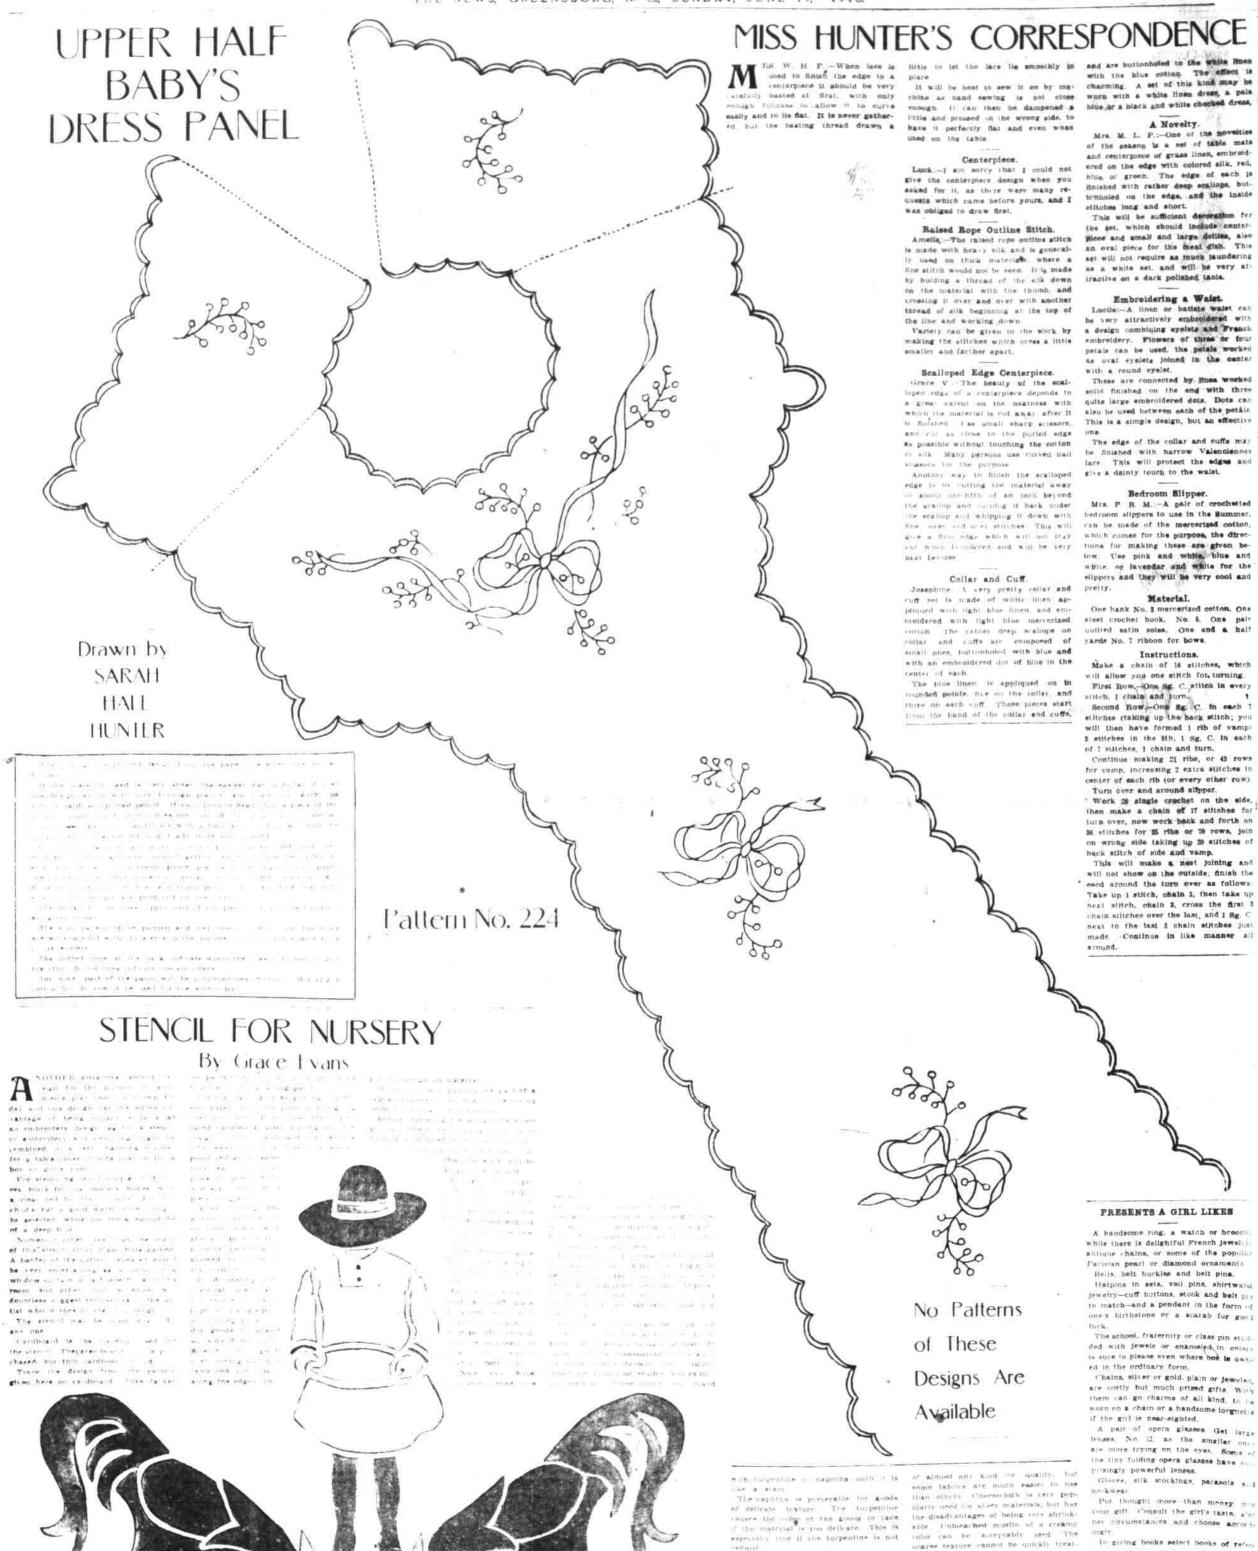

bedroom slippers to use in the Summer. can be made of the mercerised cotton. which cames for the purpose, the directions for making these are given below. Use pink and white, blue and white, or lavendar and white for the slippers and they will be very cool and

One hank No. 3 mercerized cotton. One

Make a chain of 16 stitches, which

will then have formed 1 rib of vamp 2 stitches in the 8th, 1 Sg. C. in each

Continue making II ribs, or 43 rows for vamp, increasing 2 extra stitches in

turn over, new work back and forth on 26 stitches for 25 ribs or 70 rows, join on wrong side taking up 20 stitches of This will make a next joining and

will not show on the outside; finish the cord around the turn over as follows: Take up 1 stitch, chain 3, then take up next stitch, chain 2, cross the first 1 chain stitches over the last, and I Sg. C. next to the last 2 chain stitches just made. Continue in like manner all