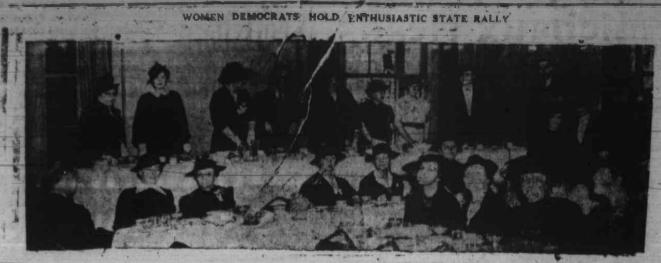

THE CAROLINA TIMES SATURDAY OCT. 22nd 1938 a .-

converting and a successful date

Democratic women of the State cipal speaker; Mrs. W. B. Murphy Jerman of Greensboro, former Mrs. Elizabeth Henderson Cotton Raleigh last Saturday of Snow Hill, State vice chairman State vice chairman; and State of Chapel Hill; Mrs. Mary Kerr for the November campager. | (talking to Mrs. Spilman, member | Chairman R. Gregg Cherry. On Spencer of Winston Salem; Mrs. Speakers were, left to right, top of, the Unemployment Compen the lower row are: Attorney Mrs. Josiah William Hailey; Mrs. Jonsthan Danials; Beatrice Colb Mrs. Thomas A. O'Berry of Robert Street of Charlott of Morgnton, national committee Goldsbor; Mary Henderson of attorney; Miss Carrie McLean ( woman; Jonathan Daniels, prin Chapel Hill and Mrs. Palmer Charlotte, former Legisla'c.

McCain of Sanatorium; Mrs. T. station Commission, standing); 'Geneal Harry McMullan; Mrs. Natson of Winston Salem; Miss .uth Larke of LaGrange; and Mae Oliver of Raleign.