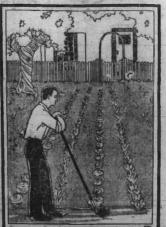

growing season in North Carolina, In 1912, when canning work L. T. Weeks, Extension specialist with organized groups of farm of N. C. State College, calls to women began, only 33,019 conattention of farmers the results tainers of food were conserved. of experiments and demonstra- The gain has been steady with tions proving the value of crop periods of world unrest and econo rotations in controlling disease mis disturbance naturally promot outbreaks.

bandman of N. C. State College, The U. S. Department of Agri- says lamb grading and cooperative

effective with root knot disease and Alleghany, Ashe, Watauga, Soil infested with root knot is Mitchell, and Buncombe in the