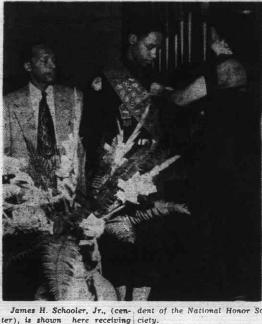

(Please turn to Page eight)

Meet In D. C.

mother, Mrs. Frances M. School-H. W. Gillis, field executive for er, while his father, J. M. Occoneechee Council at a special Schooler, Sr., principal of Whitted Elementary School, G. D. White, Jr., Advancement looks on. Chairman and D. F. Reed.

Young Schooler, a member of Chairman of the troop Commit-Troop 55 of White Rock Baptist | tee. Nathaniel B. White is scout-Church, is a senior at Hillside master and Clarke Egerton, Jr., High School, where he is a mem-is assistant scoutmaster of Troop ber of the school band and presi- 55