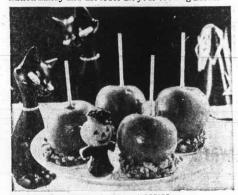

by Mary Blake HOME SERVICE DIRECTOR AND HER STAFF

Give ghosts and goblins a special treat this Halloween! Make inexpensive but delicious Creamy Caramel Apples. The rich, smooth caramel covering is made with Carnation Evaporated Milk, the milk that has twice the cream of ordinary milk. Always keep Carnation handy and use it for all your cooking needs.

CREAMY CARAMEL APPLES (Makes 6 to 8 apples)

6 to 8 clean, dry Delicious or Jonathan apples 3 cup sugar

1 cup light com syrup

1/4 cup butter <sup>2</sup>/<sub>3</sub> cup (small can) undiluted CARNATION EVAPORATED MILK I teaspoon vanilla 3/4 cup chopped nuts

Stick wooden skewer into blossom end of each apple. Combine sugar, salt, corn syrup, butter and Carnation in saucepan. Cook over low heat, stirring constantly, until syrup forms a firm ball in cold water (245°F, on sandy thermometer). Add vanilla; stir. Dip apple into cara? I mixture, turning until completely coated. Immediately roll bottom half of coated apple in chopped-nuts. Place on waxed paper to cool.

Note: If caramel mixture becomes too cool, place over low heat, stirring until desired consistency is reached. C.891 B Printed in U.S.A. (104)