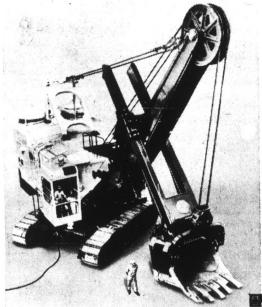

### A Japanese "Big Dipper"

Köbe Steel Ltd. has manufactured Japan's largest power shovel. The mammoth machine weighs 225 tons and is valued at \$361,000. The dipper has a capacity of 6.10 cubic yards and the maximum height to the gantry is 27 feet. The impressive equipment will be one of the features at the Seventh Tokyo International Trade Fair where 23,000 firms from 36 nations will exhibit their industrial products.