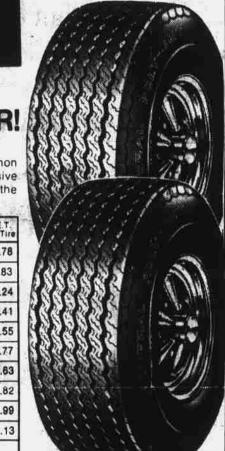

### **GLASS-BELTED TIRE OFFER**

SALE ENDS

**MAY 25** 

Whitewalls only \$2 more per tire.

Single tire buys also at comparable savings

> The Calibrated® General Jumbo 780 ED BY LEADING CAR MAKERS!

| SIZE   | REPLACES                      | 4 FOR<br>PRICE | F.E.T.<br>Per Tire |
|--------|-------------------------------|----------------|--------------------|
| A78-13 | 6.00-13                       | 4 for \$ 95.90 | \$1.80             |
| C78-14 | 6.50/6.95-14                  | 4 for \$ 99.80 | \$2.17             |
| E78-14 | 7.00/7.35-14                  | 4 for \$107.80 | \$2.33             |
| F78-14 | 7.50/7.75-14                  | 4 for \$115,80 | \$2.50             |
| G78-14 | 8.00/8.25-14                  | 4 for \$119.80 | \$2.67             |
| H78-14 | 8.50/8.55-14                  | 4 for \$127.80 | \$2.92             |
| E78-15 | 7.35-15                       | 4 for \$115.80 | \$2.46             |
| F78-15 | 6.70/7.75-15                  | 4 for \$119.80 | \$2.58             |
| G78-15 | 7.10/8.25-15                  | 4 for \$123.80 | \$2.74             |
| H78-15 | 7.60/8.55-15                  | 4 for \$127.80 | \$2.97             |
| J78-15 | 8.85-15                       | 4 for \$131.60 | \$3.13             |
| L78-15 | 9.15-15                       | 4 for \$143.80 | \$3.19             |
| als    | Blackwalls \$2.5<br>Pairs and |                |                    |