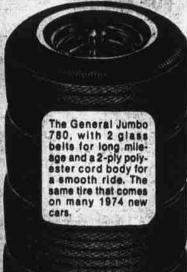

### **GLASS-BELTED TIRE OFFER**

SALE ENDS

**MAY 25** 

Whitewalls only \$2 more per tire.

Single tire buys also at comparable savings

> The Calibrated® General Jumbo 780 ED BY LEADING CAR MAKERS!

| SIZE   | REPLACES                      | 4 FOR<br>PRICE | F.E.T.<br>Per Tire |
|--------|-------------------------------|----------------|--------------------|
| A78-13 | 6.00-13                       | 4 for \$ 95.90 | \$1.80             |
| C78-14 | 6.50/6.95-14                  | 4 for \$ 99.80 | \$2.17             |
| E78-14 | 7.00/7.35-14                  | 4 for \$107.80 | \$2.33             |
| F78-14 | 7.50/7.75-14                  | 4 for \$115,80 | \$2.50             |
| G78-14 | 8.00/8.25-14                  | 4 for \$119.80 | \$2.67             |
| H78-14 | 8.50/8.55-14                  | 4 for \$127.80 | \$2.92             |
| E78-15 | 7.35-15                       | 4 for \$115.80 | \$2.46             |
| F78-15 | 6.70/7.75-15                  | 4 for \$119.80 | \$2.58             |
| G78-15 | 7.10/8.25-15                  | 4 for \$123.80 | \$2.74             |
| H78-15 | 7.60/8.55-15                  | 4 for \$127.80 | \$2.97             |
| J78-15 | 8.85-15                       | 4 for \$131.60 | \$3.13             |
| L78-15 | 9.15-15                       | 4 for \$143.80 | \$3.19             |
| als    | Blackwalls \$2.5<br>Pairs and |                |                    |