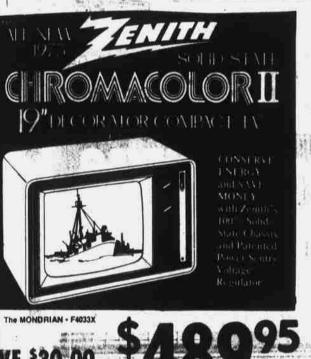

### SATURDAY

O CHROMACOLOR II New compact size in console TV

**SAVE \$30.00** 

NOW ONLY

#### JANUARY 17th and 18th

Get this \$3995 value...matching pedestal-base with casters for only \$19°5 when you buy this

CHROMACOLOR'II

decorator

**SAVE \$40.00** 

AVE \$40.00

2 DAYS ONLY FRIDAY AND SATURDAY