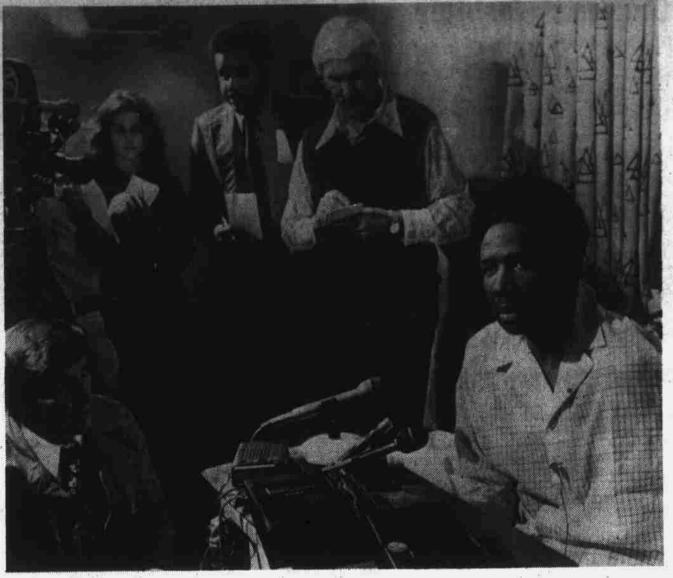

Shop 8 a.m.

Keep dry with

Good Gordons Gin.

LONDON DRY

STRUCK THE SECOND

Cleveland Indians manager Frank Robinson ponders a sportswriters question while in Lutheran Medical Center. Robinson underwent a successful operation to repair the tendons in his left shoulder. (UPI)