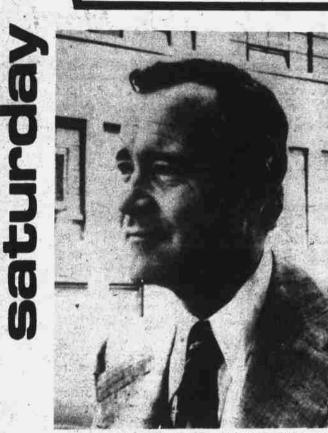

### SAVE THE TIGER

Jack Lemmon (pictured) stars as a man made desperate by the corruption pervading his life and who struggles to regain his selfwho struggles to regain his sen-respect, in the contemporary drama, 'Saye the Tiger,' to be rebroadcast on 'The CBS Saturday Night Movies,' Saturday, June 23. Stoner is a middle-aged garment manufacturer who awakens one

morning to a nightmare: his busi-ness is going bankrupt, he is distraught over the emptiness of his life and he is overwhelmed by a sense of loss-of his youth, his vitality and his values.

Stoner, in a desperate financial situation, is forced to confront the seamy side of his business, panderseamy side of his business, pander-ing for his clients and seriously considering having a warehouse burned down for the insurance money. Thoroughly depressed, he meets Myra, played by Laurie Heineman, a free-spirited young woman who opens his eyes and gives him a new perspective on life.