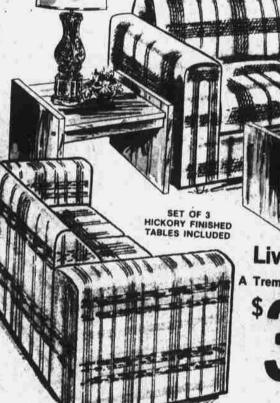

8 Piece Living Room Group Tremendous June Jubilee Special!

A Tremendous June Jubilee Special! A large 3 cushion Sofa, Love Seat, and Chair with thick urethane foam cushions and uphoistered in durable rust color Herculon fabric that resists stains and spills. Two hickory finish end tables with matching cocktail table complement the group and 2 33" high colorful table tamps complete this room full of furniture.