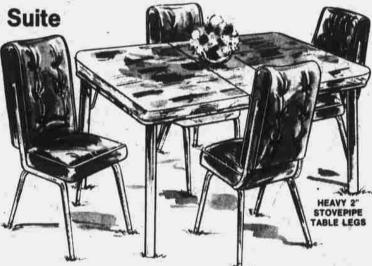

B BREAD AND

BUTTER PLATES

■ 100% Solid State Famous Cool Chassis
Memory-matic VHF

Bedside

\$59.

In Lustrous Honey Oak Finish

With Big 2" Chrome Stovepipe Legs

This handsome suite features a-big 2" chrome stovepipe leg Table with chrome beaded edges and durable heat resistant plastic top. Four high back Chairs are upholstered in adobe passo vinyl plastic and accented with six buttons. Credit terms available.