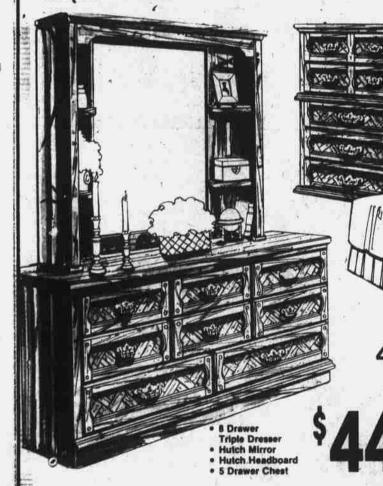

DURABLE HERCULON UPHOLSTERY

4 Piece "Country Style" **Bedroom Suite** 

If you prefer the simple, rustic look of country designs, yet yearn for a truly handsome bedroom, this group is the one you have been waiting for. From the beautiful headboard to the thatched wood effect on the drawers, each piece is "a little bit country." Now look at the heavy metal hardware, the massive mirror. Truly, this is an essive bedroom for this very affordable price.