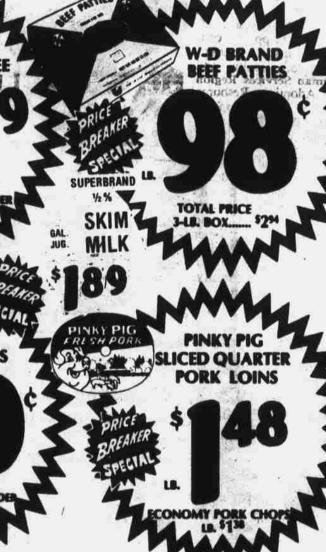

CHICKEN FRANKS ..... 69c

FISH STICKS ..... \$199

W-D BRAND U.S. CHOICE LEAN BONBLESS

STEW BEEF .......... 18, \$220

RIB EYE STEAK ..... La. 5478

W-D BRAND U.S. CHOICE BONELESS

W-D BRAND U.S. CHOICE SIRLOIN

**Covered Casserole** 

OLD HICKORY PORK

12-OZ. PKG. MADISON

OCEAN PERCH

SLICED

2-LB. PKG. MARINER

COUNTRY PRIDE GRADE "A"

pc. set service for 4 i purchase of only 40 On A-Way Certificates.

EXERCISE YOUR CREATIVITY