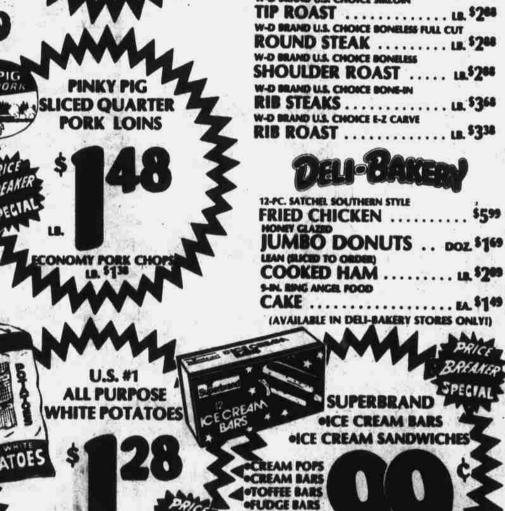

CHICKEN FRANKS ..... 69c

FISH STICKS ..... \$199

W-D BRAND U.S. CHOICE LEAN BONBLESS

STEW BEEF .......... 18, \$220

RIB EYE STEAK ..... La. 5478

W-D BRAND U.S. CHOICE BONELESS

W-D BRAND U.S. CHOICE SIRLOIN

**Covered Casserole** 

OLD HICKORY PORK

12-OZ. PKG. MADISON

OCEAN PERCH

SLICED

2-LB. PKG. MARINER

COUNTRY PRIDE GRADE "A"

pc. set service for 4 i purchase of only 40 On A-Way Certificates.

EXERCISE YOUR CREATIVITY