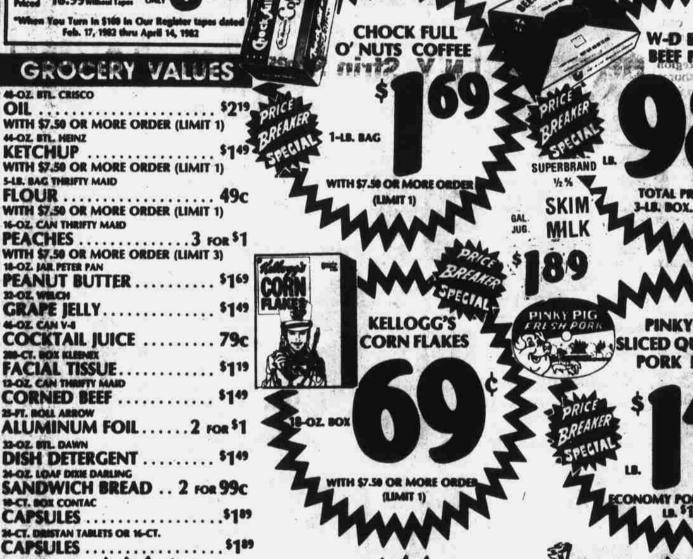

EEF PEOP

RESULTS ARE IN FOR OUR FEBRUARY JACKPOT! NURNBERGER OF WILMINGTON, N.C.

R.L. NURNBERGER

**SWISS WATCHES** 

44-OZ. BTL. CRISCO

44-OZ. BTL. HEINZ

16-OZ. CAN THRIFTY MAID

18-OZ JAR PETER PAN

GRAPE JELLY

FACIAL TISSUE..

12-OZ. CAN THRIFTY MAID

24-OZ. LOAF DIXIE DARLING

16-CT. DRISTAN TABLETS OR 16-CT. CAPSULES .....

-CT. BOX CONTAC

25-FT, BOLL ARROW

32-OZ BTL DAWN

CORNED BEEF ....

DISH DETERGENT .....

46-OZ CAN V-I

OIL .

**EVERY TICKET HAS THE** 

WINNING NUMBERS!

PICK UP YOUR JACKPOT TICKET TODAY!

Feb. 17, 1982 thru April 14, 1982