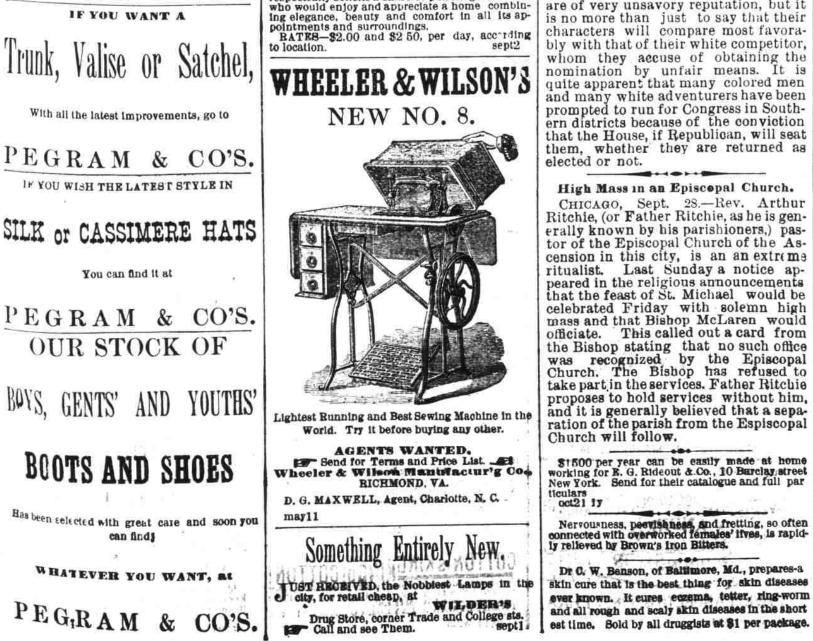

ctures of the calf muscles, the ante-

rior tibials, and even the muscles of the

thigh, due to extra work required by

the abnormal posture to maintain the

**Colored Candidates for Congress.** 

there are an unusually large number of

colored men, but it is learned here that

in almost if not every such instance the

also running as independent candidates

for Congress in the South, notably in

Virginia, North Carolina and Mississip-

cently made of colored men is that of

Edward Deas for the sixth South Caro-

lina district, who is at present employ-

ed as a laborer in the government

printing office. Lee and Smalls, the two colored men who were beaten to-

day by Mackey in the contest for the

One of the regular nominations re-

its inclination.

Medical News.

the single propeller.