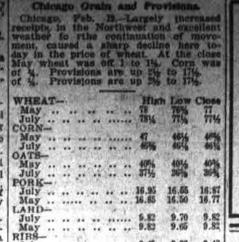

# COTTON MARKET MORE ACTIVE.

Staple Opened Steady, But at a t Decline Owing to Disappoint-English Cables-Prices With-a Few Points of the Lowest, aw York, Feb. 19.-The cotton mar-

a more active to-day and ruled nervous to unsettled with prices selling back to the previous low point for the under near month liquidation. so was steady at an advance of 1

The close was stendy at an advance of 1 point to a decline of 5 points, but all the active old crop months were lower, and prices were within a couple of points of the lowest. Sales for the day were estimated at 200,000 bales. The opening was steady, but at a do-cline of 3 to 8 points, owing to disap-pointing English cables, reports of a ighter English spot demand and the ap-prehensions over March notices. March and at this difference there was heavy buying of March against sales of May and July by spot people, and banking interests, who saw a small profit in the operation above carrying charges or who Interests, who saw a small profit in the operation above carrying charges or who ware undoing previous straddles. This tended to support the March option while depressing the later months, and the differences gradually narrowed to about 16 points with the whole list working lower in the meantime, until March sold at 3.08, or even with the low level of February 6th and May at 3.25, which was I point below the previous low record. The later months were rela-tively quiet, the chief interest centering in the near months, owing to the close approach of March notice day which falls on mext Tuesday. The general news was about the same as recently and had

was about the same as recently and had no appreciable influence. Receipts at the ports to-day 50.493 bales grainst 58,320 last week and 25.780 last year. For the week 155,000 bales (esti-mated) against 209.212 last week and 133.-002 last year. To-day's receipts at New Orleans 15,982 bales against 9.137 last year and at Houston 17,250 bales against 13,839 last year.