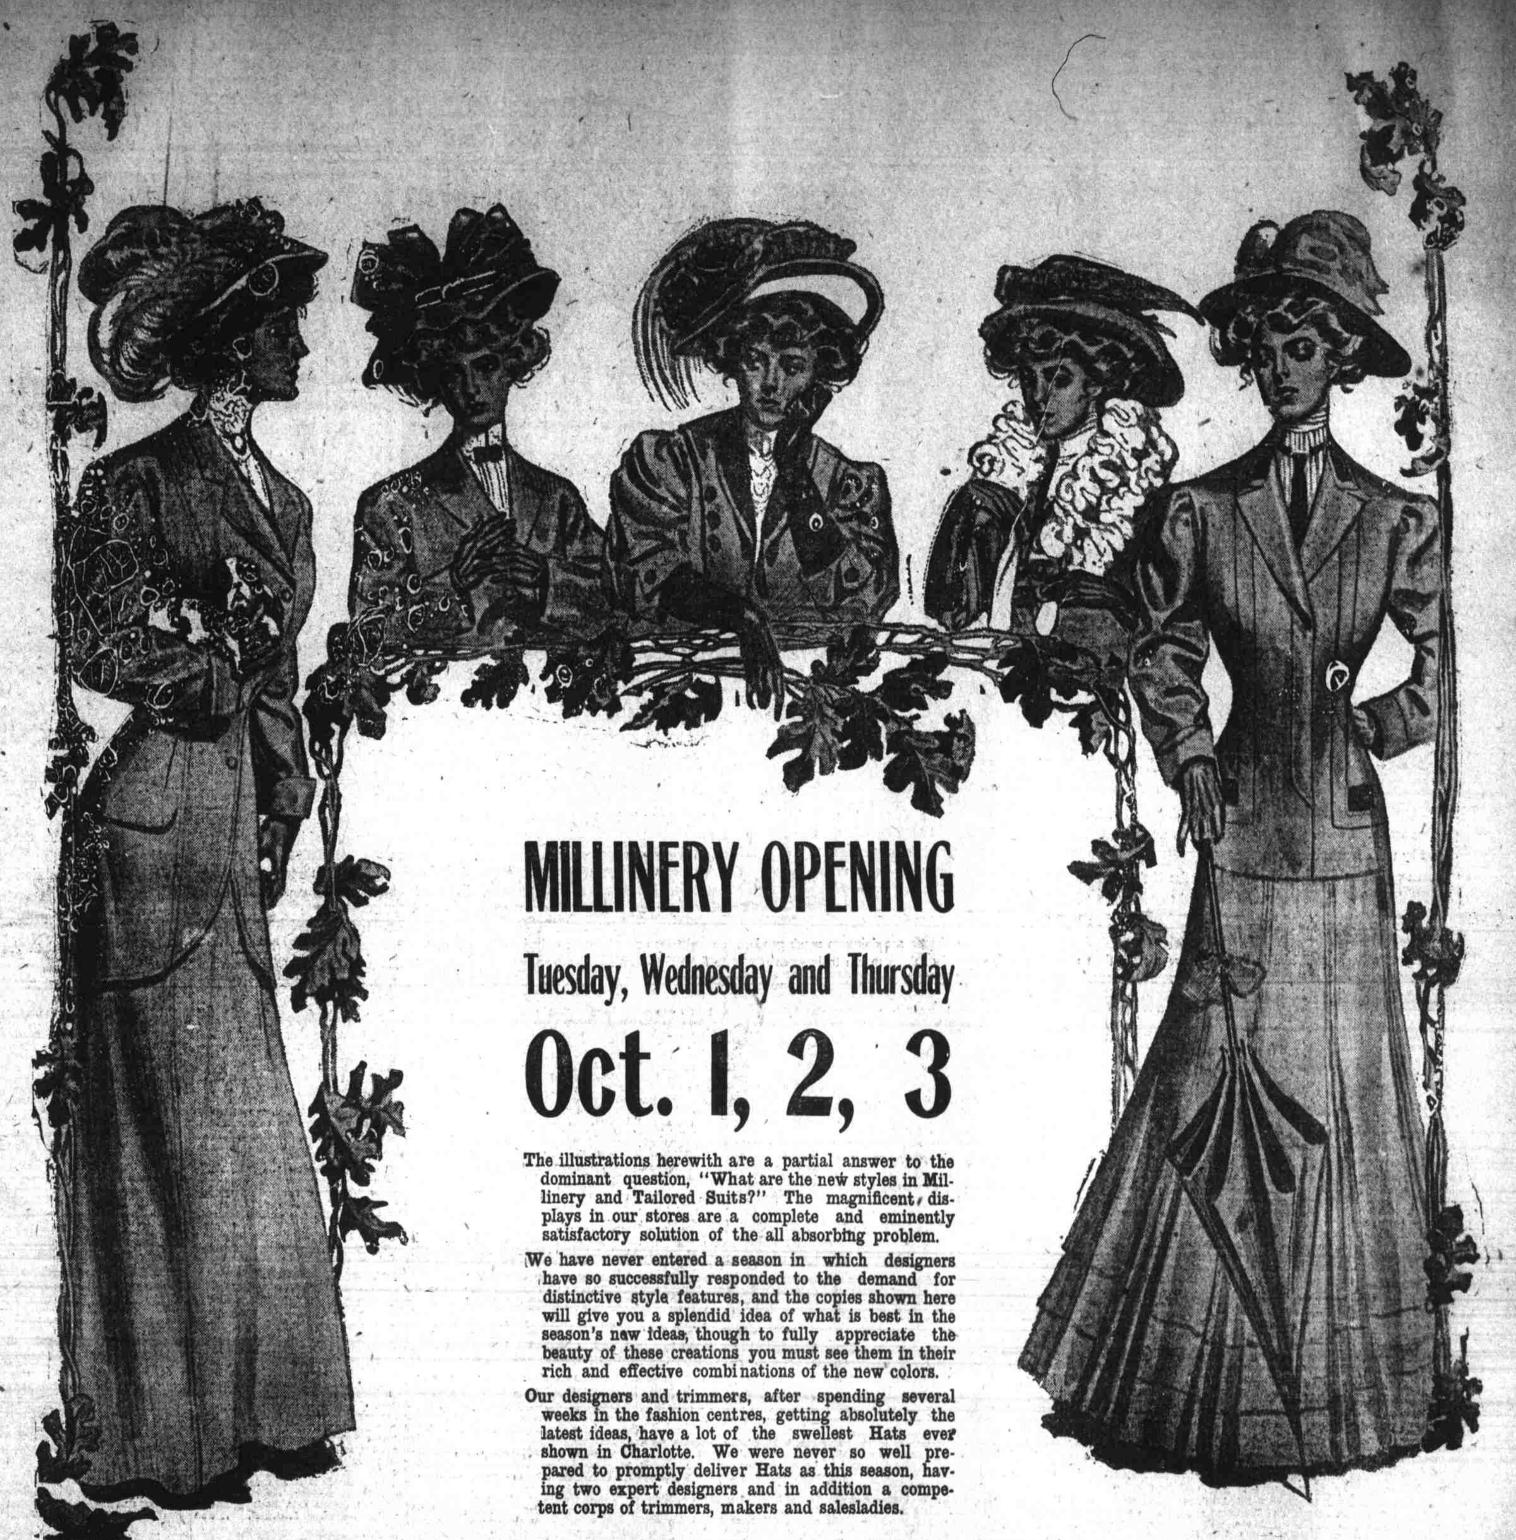

# AN AUTHORITIVE SHOWING OF AUTHENTIC FALL STYLES

## WOMEN'S READY-TO-WEAR GARMENTS

Our showing of Women's beautifully Tailored Garments is now most inviting; many new models shown in Suits ranging from a medium quality Cheviot to a handsome Imported Broadcloth of newest coloring. In Skirts see our Chiffon Panamas at \$5.00, as well as the latest noveltiess in Fancies and Altman Voiles. In Coats nothing prettier than one of our 27 inch Carracules, a handsome 50-inch Broadcloth or Evening Wrap. We are showing many attractive designs in Tailored Waists in Silks and Linen. Each garment is correctly fitted by our expert fitters without extra charge.