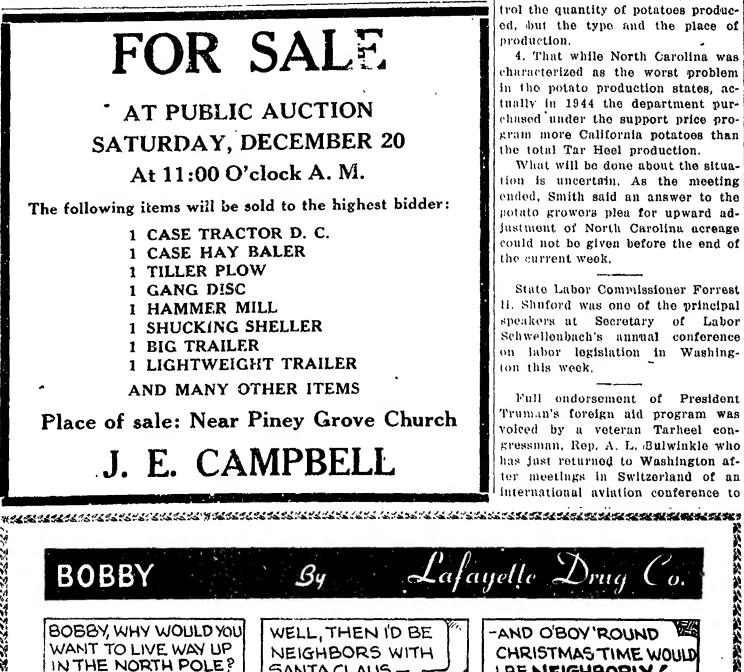

e show. 24,000 acres represents a 28 percent Mr. Umstead drew from Sylvester trict. Mr. Umstead was a good procut under the same period. secutor, and a recent occasion in Smith, chief of the Production and Washington gave him the opportun- Marketing Administration's vegetaallowed California in 1947, after ality to do a first class prosecuting ble section, and A. E. Marker, heal lotments had been set, probably was of the potato section, the admission job. responsible for the surplus of pota-

Mr. Umstead and several other that their production control protoes produced in North Carolina. Tar Heel lawmakers had a hot and gram favors California at the ex-3. By implication, that the departheavy session on potato acreage al- perse of North Carolina and other ment is attempting not only to con-



SANTA CLAUS - -

South Atlantic States. The two offi- which he was a delegate.

2. That an additional 8,000 acres

BE NEIGHBORLY

Lockhart Gaddy of Ansonville is Winston-Salem, and heard Assistant furnishing part of his own land as Secretary of the Army Gordon Gray Rep. Charles B. Deane of Rocking- a refuge for the Canadian geese and of Winston-Salem discuss his official and he is expected to bring the club acreage allotments, but here's what ham is looking into the possibility that several thousand winged visit- duties, his life in Washington and back to life in the war period that was developed by Umstead's cross- for establichment of more Federal ors have stopped there already. examination with Bonner, Senator game refuges for Canadian geese on

Hoey and Rep, Graham A. Barden their mi