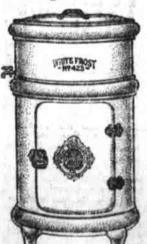

# White Frost Refrigerators Are

Sanitary because they are metallic refrigerators made entirely of galvanized sheet steel, with solid brass trimmings.

Durable because there is not a piece of wood as big as a

tooth pick connected with it in any manner, and steel will not shrink, swell, warp, or decay. Economical because of the perfect circulations, as well as

felt and maltha. Convenient because it is cylindrical in form, has revolving shelves, ad

thorough insulation with aero-

justable and removable Pleasing in appearance because it is

finished in pure white, both inside and out, making a very handsome piece