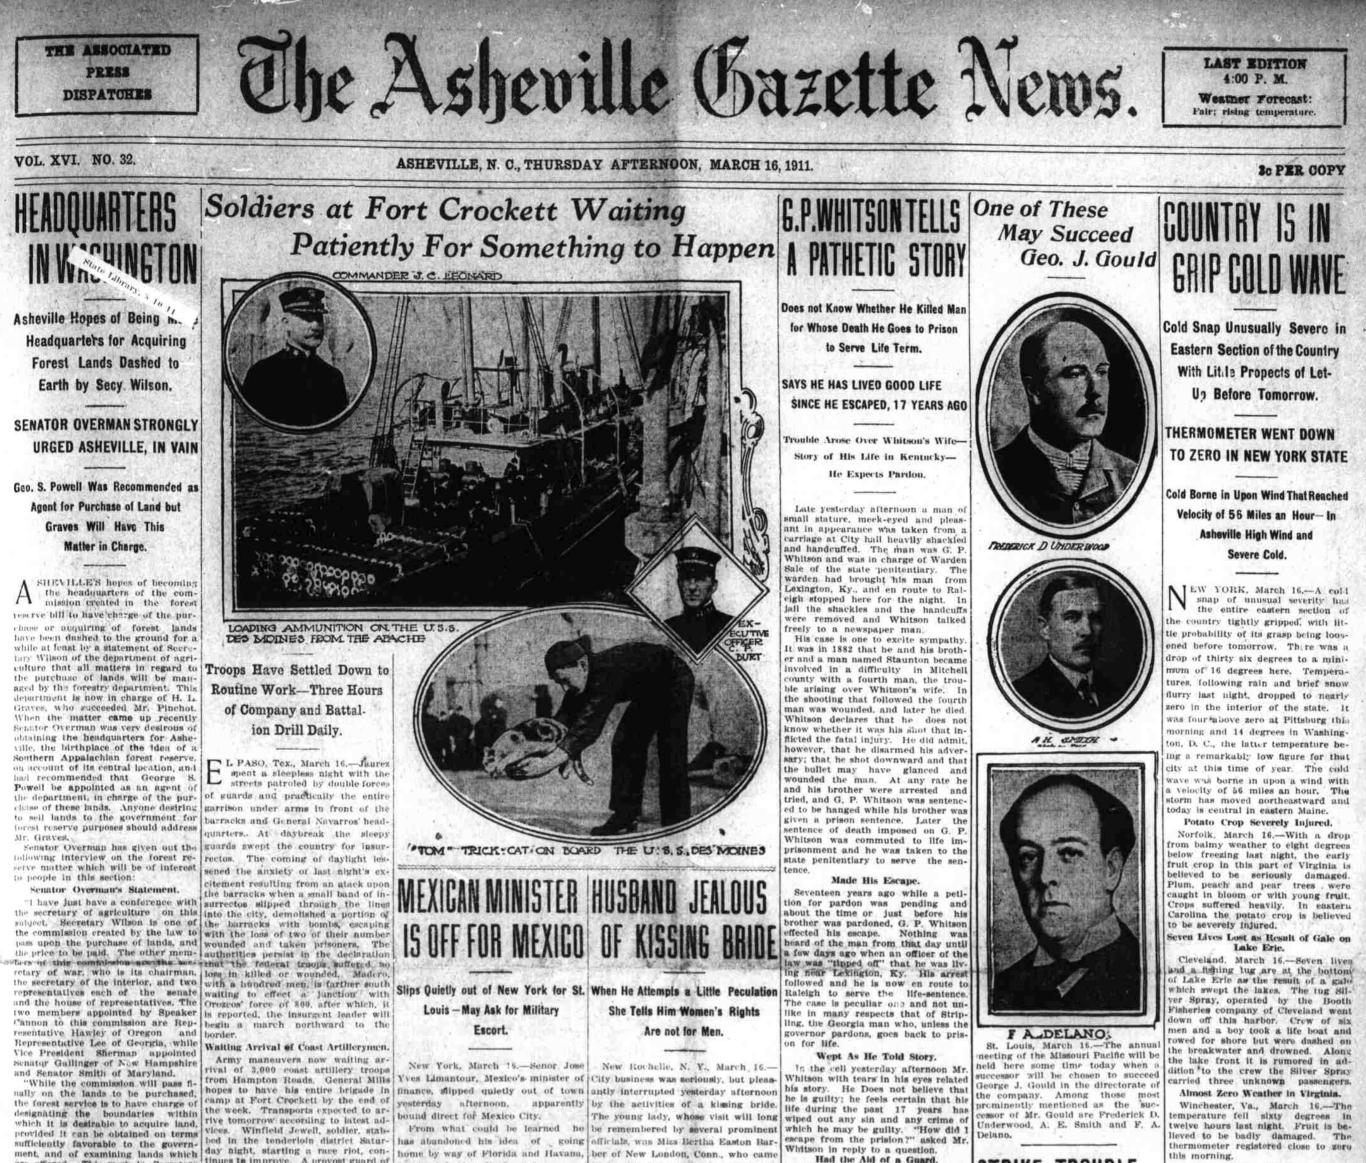

Gel"eston, Tex., March 16 .- The the sailings on or about March 29 for the sale of land within the areas soldiers encamped at Fort Crockett of all lines running between Havana specified will be requested and the bids have settled down to a daily routine and Vera Cruz. It will be recalled blically opened by the sec-agriculture at specified They are having the three hours of said he intended to go home by way After the bids have been company and battalion drill daily in experts from the forest ser-Cruz and that he hoped to arrive in the time Mexico City within ten or tweive days from the date he left New York.

work will be exclusively in the hands of such men, so there will be no first maneuvers of troops in camp Limantour ask for a military escort the bridal party to the private reception were on the program for today. It through Texas his request probably then rooms of Mayor Harry E. Column were bridal amassed a considerable