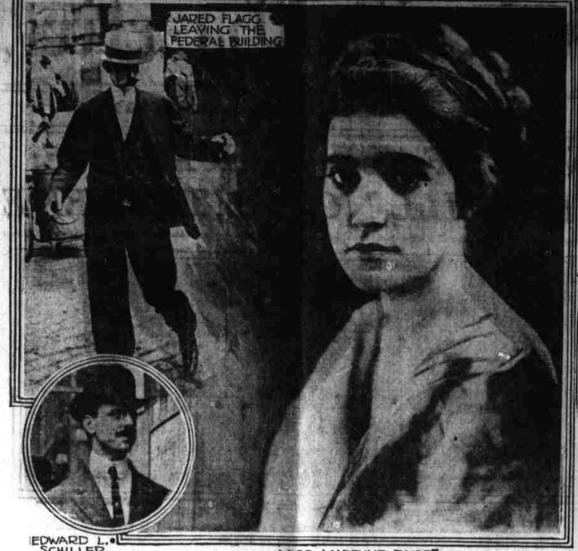

RESULTS YESTERDAY.

NATIONAL At Cincinmiti Boston 4; Cincin Chicago-New York 0; Chicago

TELEPHONE GIRL IMPORTANT FIGURE IN "GET RICH QUICK" SCHEME

MISS MADELINE RUSSE

Jared Flagg, Jr., who with several others, including David N. Morgan, a former United States Treasurer, were arrested in New York following an expose of a "get rich quick" scheme, has been released on ball. Edward I Schiller, who was Flagg's confidential clerk, at a salary of \$50 a week, has also been released.

Miss Madeline Russe, a pretty nineteen-year-old girl, is said to have been the master mind in the affairs of the company. This, however, is denied by Flagg, who says she is merely his telephone operator.