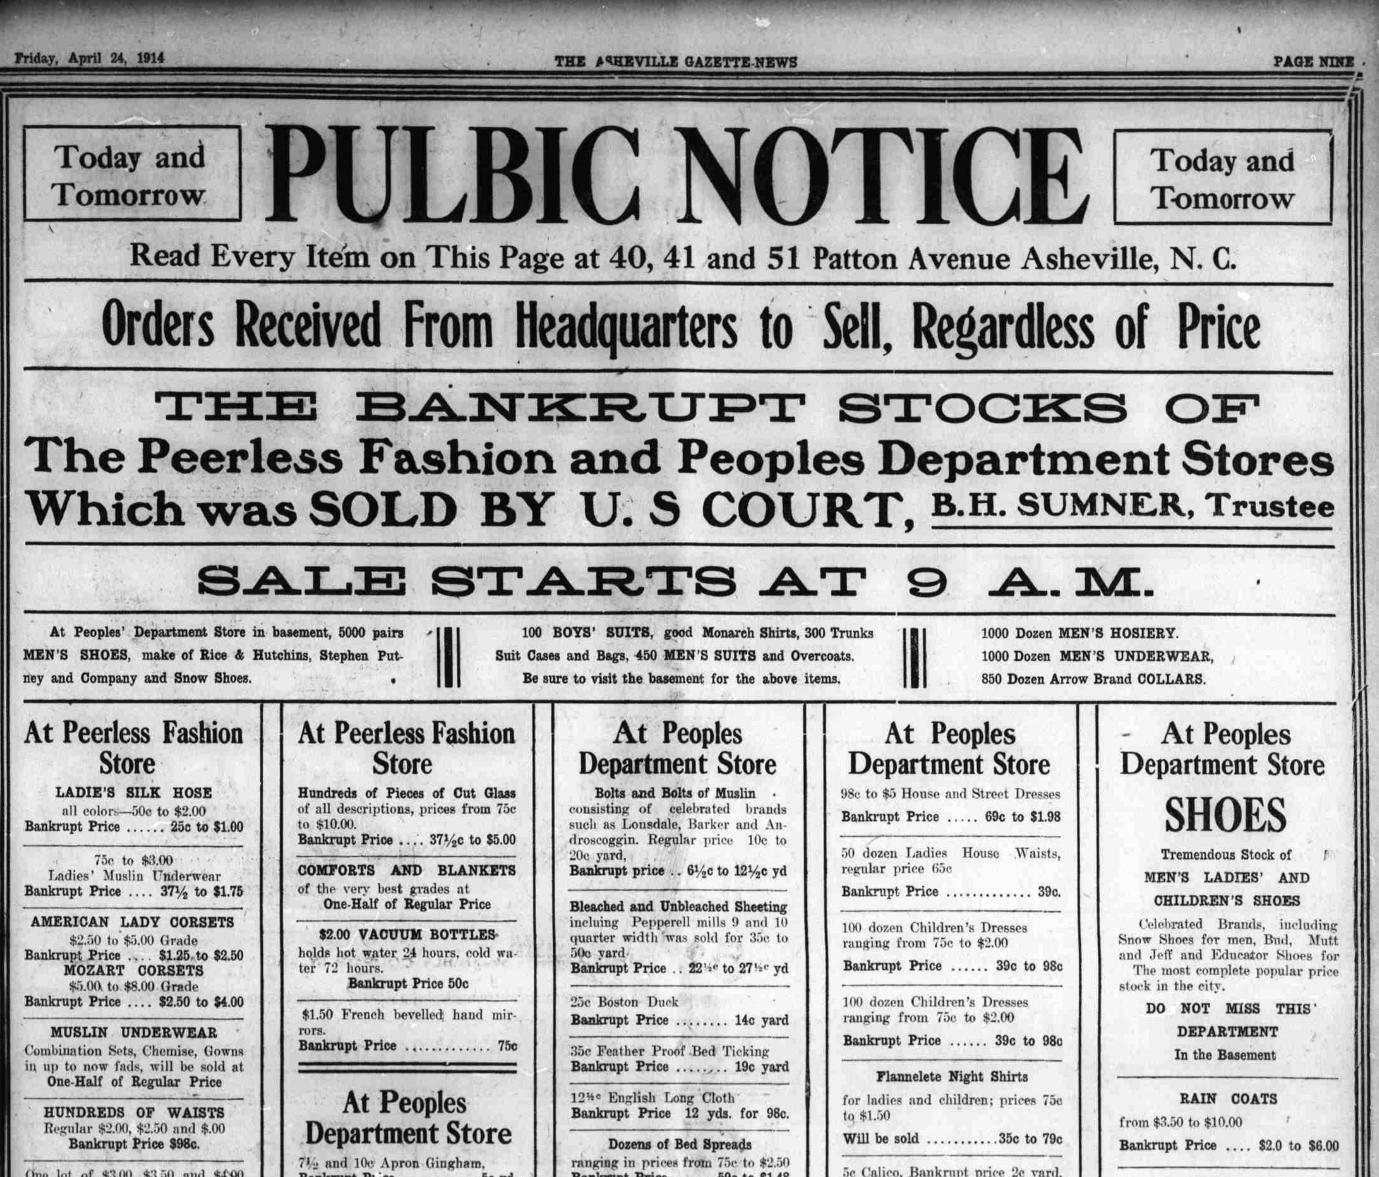

| One lot of \$3.00, \$3.50 and \$4.90<br>LADIES' WAISTS                                                       | 71/2 and 10c Apron Gingham,<br>Bankrupt Plice 5c yd.                                                                                                          | Bankrupt Price 59c to \$1.48                                                                                                                        | 5c Calico, Bankrupt price 2c yard,<br>Clarks O N. T. Cotton at 3c spool | An Exceptional Stock of                                                                                                                          |
|--------------------------------------------------------------------------------------------------------------|---------------------------------------------------------------------------------------------------------------------------------------------------------------|-----------------------------------------------------------------------------------------------------------------------------------------------------|-------------------------------------------------------------------------|--------------------------------------------------------------------------------------------------------------------------------------------------|
| Bankrupt Price \$1.29                                                                                        | 12½c York Dress Gingham,<br>Bankrupt Price                                                                                                                    | Thousands of Bed Sheets<br>Pequot and Salem Bands; full size,<br>hemmed and ready for use. Regu-<br>lar 45c to \$1.25<br>Bankrupt Price 29c to 79c. | Bankrupt Price 25c MEN<br>50c and 75c Corsets, CHILI                    | MEN'S, BOYS' AND CHILDRE                                                                                                                         |
| Dozens of Silk, Net, Chiffon Waists<br>in all colors regular price \$5 to\$10<br>Bankrupt Price \$2.98       |                                                                                                                                                               |                                                                                                                                                     |                                                                         | MEN'S, BOYS' AND<br>CHILDREN'S CLOTHING<br>at Terriffic Reduction, in the Base-                                                                  |
| UMBRELLAS<br>Ranging from \$2.00 to \$10.00<br>Bankrupt Price\$1.00 to \$5.00                                | Hundreds of Pieces of<br>OUTING FLANNEL                                                                                                                       | 25c to \$1.50 Table Linen<br>Bankrupt Price 18c to 89c yd.                                                                                          | Children's Muslin Drawers at <b>4c pr</b>                               | ment.                                                                                                                                            |
| Parasols n pto \$5.00 will be<br>Sold at Less Than One-Half                                                  | 71/2c and 10c Grades<br>Bankrupt Price 5c yard                                                                                                                | 7½c to 25c Toweling<br>Bankrupt Price 4c to 10c yd.                                                                                                 | 25e Boys' Caps at 5c The Men's                                          |                                                                                                                                                  |
| LADIES' SUIT & DRESS DEP'T.<br>This department is worthy of                                                  | 10c Figured Dress Lawn<br>Bankrupt Price 4c yard                                                                                                              | 50c Line nfor D awn Work<br>Bankrupt Price                                                                                                          | • 50e to \$1.50 Middy Blouses<br>Bankrupt Price 39c to98c               | Furnishings<br>consists of a very large variety.                                                                                                 |
| special mention as it is complete in<br>every detail. Consisting of up to<br>the minute styles. You must see | 15e French Flannel<br>Bankrupt Price 9½c yd                                                                                                                   | An immense assortment of                                                                                                                            | One lot of Linen Skirts up to \$1.48<br>Bankrupt Price 49c              | Monarch and Girard Dress Shirts,<br>Arrow Brand Colors, B. V. D. Un-<br>derwear, Balbrigan Underwear,                                            |
| ese goods to appreciate them, the                                                                            | 10c and 12½c Canton Flannel<br>Bankrupt Price                                                                                                                 | Dress Goods<br>of the newest shades and patterns                                                                                                    | Laces and                                                               | Men's Union Suits, Work Shirts,<br>Suspenders, Hats, Caps, Handker-<br>chiefs. In fact, every necessity in<br>Men's Furnishings.                 |
| One-Third of Actual Cost. Suits<br>ranging from \$15 to \$100.'<br>Bankrupt Price \$4.50 to \$33.00          | Thousands of yards of<br>WHITE LAWN<br>Regular 10c, 12½c and 15c                                                                                              | in Serges, Broadcloths, Plaids,<br>Brilliantine, Mohairs, etc. 25e to<br>\$1.50 grades<br>Bankrupt Price 18c to 89c yd.                             | Embroideries<br>The finest to be had in Asheville;                      | IT WILL MORE THAN PAY<br>YOU TO VISIT THIS                                                                                                       |
| SILK DRESSES<br>\$35 Grade, Bankrupt price\$8.50<br>\$25 Grade, Bankrupt price\$7.98                         | Bankrupt Price                                                                                                                                                | 25c to 69c Baby Flannel<br>Bankrupt Price 14c to 371/20                                                                                             | prices from 5c to \$1.98 per yard.<br>One-Half Price                    | DEPARTMENT<br>In the Basement                                                                                                                    |
| \$20 Grade, Bankrupt price\$6.98                                                                             | Brand.<br>Bankrupt Price 9½c yard                                                                                                                             | Miles of Mercerized and Silk Fin-<br>ish Poplins; regular 20c to 39c yd.                                                                            | Lace Curtains                                                           | 15c Arrow Brand Collars<br>Bankrupt Price 9c each of \$1 doz.                                                                                    |
| FURS AND FUR COATS<br>of the finest products. tt will be<br>more than pay to store for pert                  | hest products. tt will be<br>n pay to store for next<br>Regular prices from \$20<br>12½ c and 15c Superior Dress Ging-<br>ham (fast colors)<br>Bankrupt Price | Bankrupt Price 12½c to 23c<br>Mercerized and Linen Napkins<br>ranging from 60c to \$4.75 dozen                                                      | ranging 50c to \$3.50 pair<br>Bankrupt Price 35c to \$1.98              | MONARCH BRAND SHIRTS<br>Fit for a King<br>\$1.00 grade Monarch Shirts 69c.<br>\$1.25 grade Monarch Shirts 75c<br>\$1.50 grade Monarch Shirts 98c |
| winter. Regular prices from \$20<br>to \$150.                                                                |                                                                                                                                                               |                                                                                                                                                     |                                                                         |                                                                                                                                                  |
| Bankrupt Price \$7.50 to \$39.50                                                                             | 15c and 20c White Flaxon<br>Bankrupt Price 111/2c yd                                                                                                          | Bankrupt Price 39e to \$2.98 doz.                                                                                                                   | Battenburg<br>BUREAU SCARFS                                             |                                                                                                                                                  |
| Manicuring and Toilet Sets<br>Ranging from 50c to \$6.00<br>Bankrupt Price 25c to \$3.00                     | 25c Colored Flaxon<br>Bankrupt Price 15c yard                                                                                                                 | TAFFETA MESSELINE<br>in all staple colors prices 50c to \$1<br>Bankrupt Price 37c to 75c yd.                                                        | 25e to 98c<br>Bankrupt Price 18c to 69c                                 | 50e and 75e Pulman Brank Shirts,<br>soft and laundered, fast colors,<br>Bankrupt Price 35c each or 3 for \$1                                     |