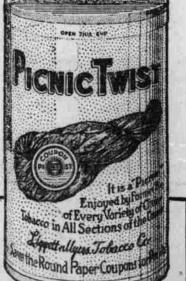

Do you want a tobacco that will give you the "punch" today without the "bump" tomorrow? Then try PICNIC TWIST.

In it you get only the mild, mellow part of the leaf. In these soft, convenient twists there's more satisfaction than there is in any dark, "strong" tobacco.

## CHEWING TOBACCO

"The Thinkers of the Country Are the Tobacco Chewers"

PICNIC gives you a sweet, long lasting chew with none of the "heavy" tobacco's "comeback."

You can get a freshness-preserving drum of 11 PICNIC TWISTS for 50c.