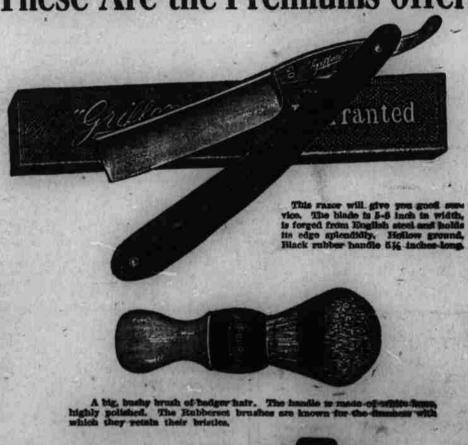

l Feature Pages-besides. These premiums are the finest ever offered by any paper, and every one is guaranteed to give satisfaction. Send in the money at once as this offer may be withdrawn soon.

If you are already a subscriber you will notice on the label of your paper certain figures, for example 2-12-14, these indicate the month, day and year your subscription expires. It is very easy for you to figure how much you are behind in your payments or how much ahead you have paid. The \$4.00 you send in adds one year more to the date on your label.

#### FILL OUT COUPON BELOW

And attach Check, Money Order or Express Order.

ASHEVILLE GAZETTE-NEWS,

ASHEVILLE, N. C.

ENCLOSED FIND \$4.00 ON SUBSCRIPTION.

OITY .... Y 

STATE .....

I SELECT THE ...... PREMIUM

These Are the Premiums Offered