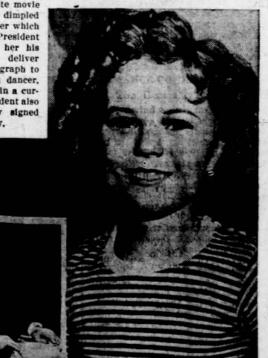

## From the President to Shirley

Shirley Temple, petite movie star, wears a big dimpled smile, caused by a letter which she received from President Roosevelt, appointing her his special messenger to deliver his autographed photograph to Bill Robinson, colored dancer, who appears with her in a current release. The President also included a personally signed photograph for Shirley.