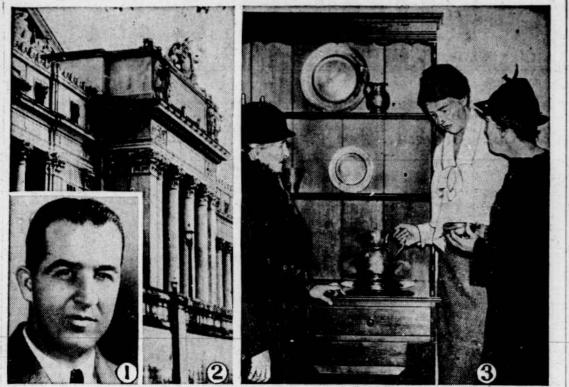

## Scenes and Persons in the Current News

1-Albert B. ("Happy") Chandler, Democrat, who was elected governor of Kentucky. 2-Beautiful facade of the Philippines legislature building in Manila where Manuel Quezon was inaugurated first president of the island com-monwealth. 3-Mrs. Franklin D. Roosevelt acting as sales-lady at the exhibition and Christmas sale of Val-Kill furniture and metal crafts in New York.

The fact that larger headquarters were needed attests to the momentum of Mrs. Oliver Harriman's move to legalize lotteries in New York. Members of the committee are opening a huge batch of mail sent by entrants in the Slogan sweepstakes, at the new headquarters at 551 Fifth avenue.