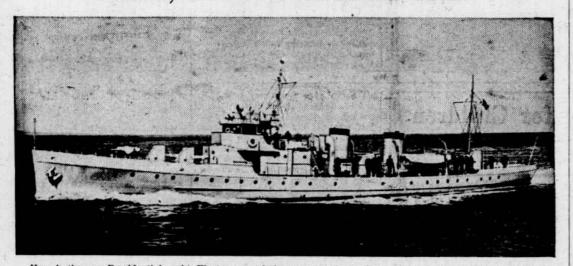

## Electra, the New Presidential Yacht

Here is the new Presidential yacht, Electra, one of the new coast guard patrol boats that has been fitted up to supersede the Sequoia. It is larger and faster than the old boat and has accommodations for the accompanying secret service detail.