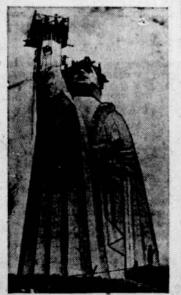

### Monument to Mexican Independence Leader

This huge monument, designed by Gullermo Ruizand, bigger than the

Statue of Liberty at New York, has been erected in Mexico in honor of Don Jose Maria Morelos, the famous priest who joined the independence ent in 1810,