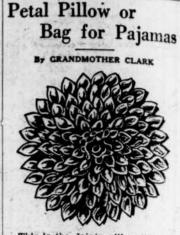

This is the dainty pillow that you have wished for but, being expensive, possibly did not buy. Here is your chance to sew up this one and the cost will be very little. This can also be made into a pajama bag. This package contains silk and

rayon cuttings in white and peach sufficient to make the dainty petals; also full directions for sewing petals and pillow. The work is simple and ycu will be more than pleased with the beautiful results.

Package No. 46 sent postpaid for 40 cents. Instructions only, 10 cents. Address Hom, Craft Co., Dept. A, Nineteenth and St. Louis Ave., St. Louis, Mo. Inclose a stamped addressed envelope for reply when writing for any information.