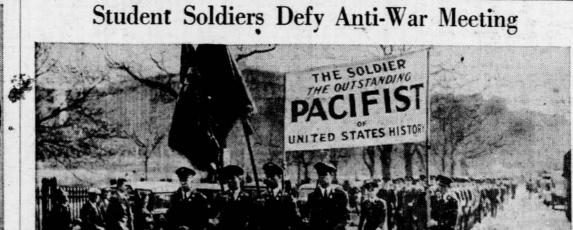

Marching in tifeir R. O. T. C. uniforms as a gesture in support of military preparedness as best insurance against war, the student soldiers of Boston university made a dramatic appearance at the mall, at an anti-war meeting denounced as communistic by police. This picture shows the head of the university procession carrying flags and banners as it swung toward the common.