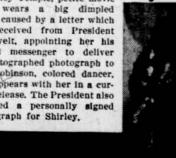

## From the President to Shirley

Shirley Temple, petite movie star, wears a big dimpled smile, caused by a letter which she received from President Roosevelt, appointing her his special messenger to deliver his autographed photograph to Bill Robinson, colored dancer, who appears with her in a current release. The President also included a personally signed photograph for Shirley.