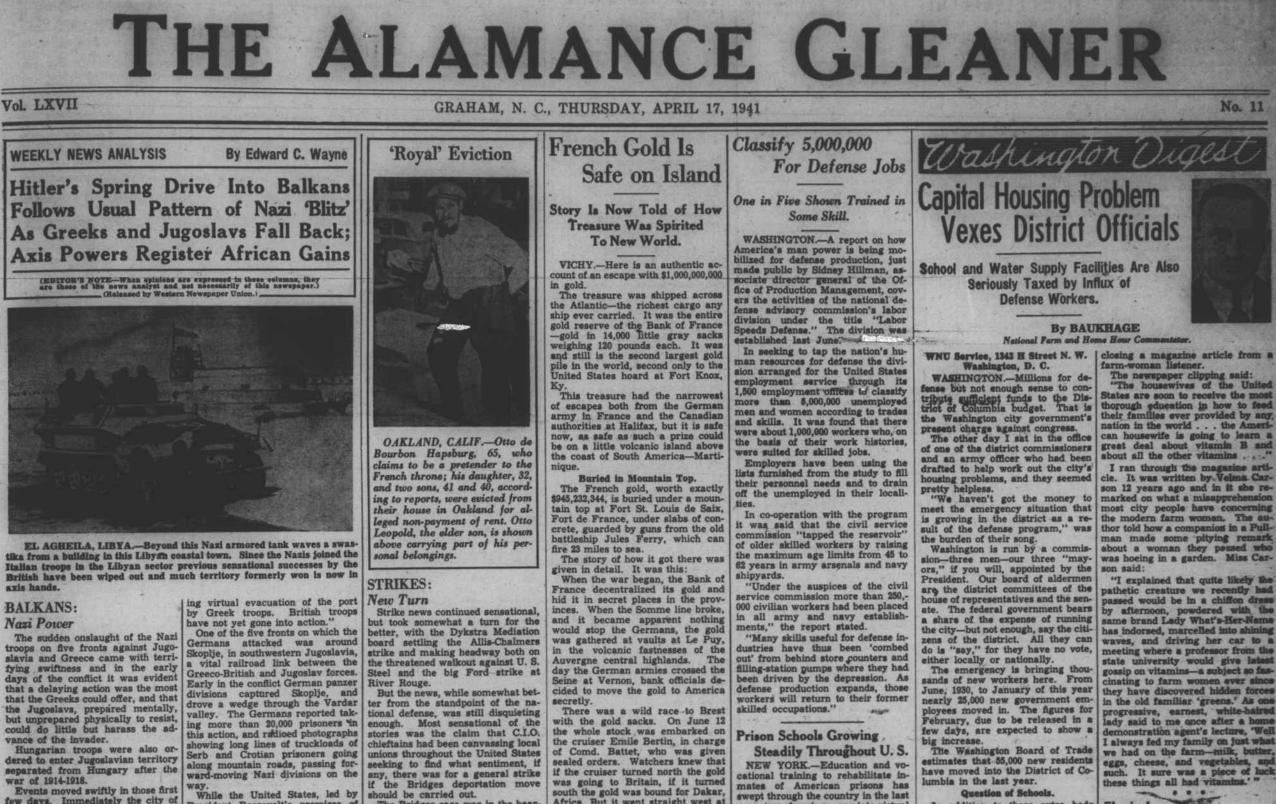

## Nazi Power

The sudden onslaught of the Nazi troops on five fronts against Jugo-slavia and Greece came with terri-fying swiftness and in the early of the conflict it was evident that a delaying action was the most that the Greeks could offer, and that the Jugoslavs, prepared mentally, but unprepared physically to resist, could do little but harass the ad-vance of the invader.

main force Closely came a re that their ika, and fi following port: "The Ge forces in down wes counted ti ing the lin Right of

ing virtual evacuation of the port by Greek troops. British troops have not yet gone into action." One of the five fronts on which the Germans attacked was around Skoplje, in southwestern Jugoslavia, a vital railroad link between the Greeco-British and Jugoslav forces. Early in the conflict German panzer divisions captured Skoplje, and drove a wedge through the Vardar valley. The Germans reported tak-ing more than 20,000 prisoners in this action, and radioed photographs showing long lines of involved a this action, and ratioed photographs showing long lines of truckloads of Serb and Crotian prisoners going along mountain roads, passing for-ward-moving Nazi divisions on the