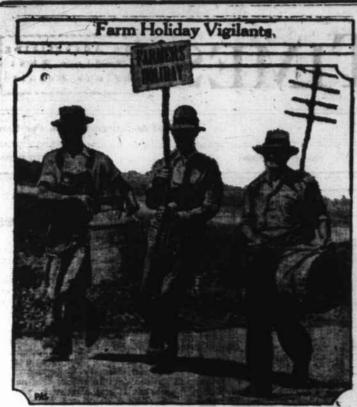

# To Launch

FRANKLIN COUNTY

Greensboro, Sept. 4.—C. L. Shuping, Attorney of this city, who has been appointed Director of Finance in this state for the Democratic National committee, said tonight that he expected to inaugurate fumediately the Democratic drive for financial support in North Carolina. Every effort will be made in accordance with the wishes of the National Committee to enlist the rank and tile of the party in this enterprise. file of the party in this enterprise.

Contributions to aid in financing
the fight which the Democratic par-

the fight which the Democratic party is conducting this year to restore the national government to the people and to turn out of office the Republican administration at Washington which has so consistently disregarded the rights of the common people, will be gladly received in any amount whatsoever. It is realized that there are thousands who desire to aid in this work who find themselves unable to contribute more than a dollar, and many less than that sum. less than that sum. I wish to say at the outset that all

I wish to say at the outset that all contributions will be welcomed. I shall be glad to receive at my office here all gifts, whether large or small. I would very much rather be able to report to the National Committee when this effort ends that fifty thousand Democrats in North Carolina contributed small sums than to say one thousand contributed large sums.

tributed large sums.

The Democratic party is the party of the people. It is the welfare of all the people of the nation to whose service the party is dedicated. whose service the party is dedicated.
What the country needs is a return
of the Democratic party to power
and the revival and application of
Democratic principles. The enlightened conscience of the people has
awakened to this need.