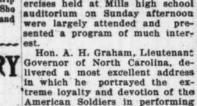

WHITAKER

**GETS 30 YEARS** 

A Roving Roosevelt

The annual Memorial Day Exercises held at Mills high school

Hon. A. H. Graham, Lieutenant Governor of North Carolina, deivered a most excellent address in which he portrayed the ex-treme loyalty and devotion of the American Soldiers in performing their duties over seas. He stated