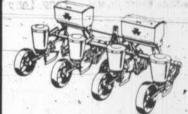

MF 37 Unit Planter. Mounts on M-F 3-point hitches. Sweep or rupner models. You can mount 2, 4 or more self-contained planter units on rear tool bar of tractor. Space rows down to 20 in. Herbicide and insecticide attachments.