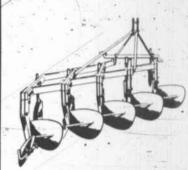

MF 64 Disc Plow. Mounts on 3-point hitch, with floating furrow wheel Long-life heat-treated steel discs rotate on pressure-lubricated roller bearings sealed against dirt. Tough, tubular steel frame. 2 and 3 disc models with a 1-disc extension.