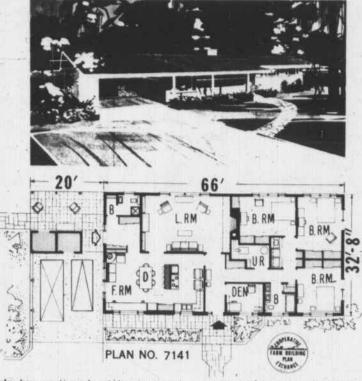

## 3 - Bedroom Farmhouse

If you've been wanting a home fireplace, and a family and supervise all activities while with plenty of room, this 3- dining area. bedroom farmhouse may be just The laundry center is located tasks. A desk for meal plan-

what you're looking for. Designed by the U. S. Depart- venient to the source of most and a sewing center are near ment of Agriculture, the house soiled clothing and linen. Three the front window. is of masonry, slab on grade nearby closets offer convenient construction, and features plen- storage.

lity room, living room with

UARY BON

next to the sleeping area, con- ning, a toy storage cabinet, headache, which falls in the You can order free working headache is related to tension drawings of the Plan No. 7141 and spasm of the muscles which ty of storage space, a den or The family and dining area from your county agricultural

engaged in her usual household

bedrooms, laundry center, uti- led so the homemaker can easily Carolina State, Raleigh, N. C. the chief causes of this malady

overlie the skull, and also those office for farm and household offers facilities for formal and agent or by writing to extension located in the back of the neck, record keeping, two baths, three countertop meals. It is arrang- agricultural engineer at North Worry and nervous strain are