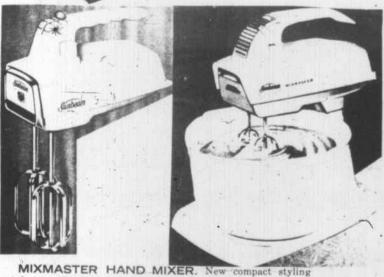

\$99.95

Others From

\$39.95 to \$179.95

Sunbeam

ELECTRIC IRONS

SPRAY, STEAM OR DRY IRON

AUTOMATIC MIXMASTER MIXERS

and beauty. Reliable Sunbeam motor. Large full mix beaters create larger mixing area, produce better results in shorter time.

MIXMASTER MIXER. Powerful governor controlled motor gives 12 different speeds-just right for all food preparation. Mixing guide indicates proper speed setting. Thumb tip speed control. Large full mix beaters mix larger area, gives even thorough results, fast! Automatic thumb tip beater ejector released beaters with one hand - no messy fingers, no tugging. Convenient heel rest. Can be used as portable mixer away from stand. Removable cord.