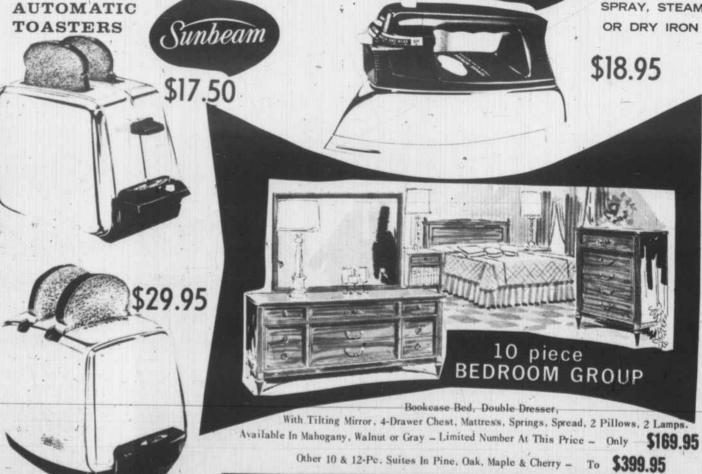

\$99.95

Others From

\$39.95 to \$179.95

Sunbeam

ELECTRIC IRONS

SPRAY, STEAM OR DRY IRON

AUTOMATIC MIXMASTER MIXERS

and beauty. Reliable Sunbeam motor. Large full mix beaters create larger mixing area, produce better results in shorter time.