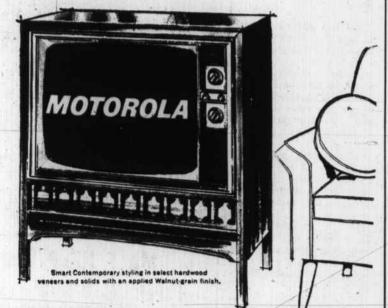

NOW-THE KIND OF RELIABILITY YOU'VE ALWAYS WANTED IN BLACK AND WHITE TVI

**MOTOROLA 23" TV** with X-11 solid state Signal Sensor

X-11 signal sensor picks up one com-posite signal from station. Miracu-lously unscrambles it. Sends out five unscrambled signals, containing the critical information necessary to pro-duce a crisp, clear, reliable picture.

11 tiny, long-life transistors replace tubes in vital signal-receiving area of the chassis!

- Advance design—lean, compact—with jet-age componentry in the more critical chassis ..eas
- Solid state UHF Tuner Custom-Matic p.o-set VHF tuner • All 82-channel UHF/VHF reception Specially tinted Golden M<sup>o</sup> "500" picture tube
  Lighted UHF/VHF channel indicators

. Sound out front . Pull-Push on/off control