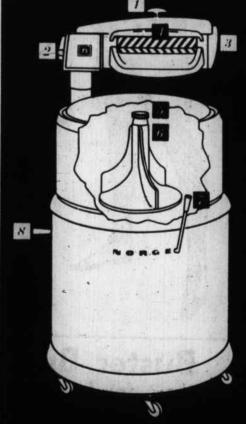

- 1 pressure adjustor
- wringer control lever
- 3 reset lever
- // pressure release bar
- . agitator cap
- () water line mark
- agitator control lever
- N pump control

2 YEARS PARTS WARRANTY 1 YEARS FREE SERVICE **BIG CAPACITY** 