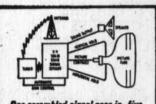

NOW-THE KIND OF RELIABILITY YOU'VE ALWAYS WANTED IN BLACK AND WHITE TVI

**MOTOROLA 23" TV** with X-11 solid state Signal Sensor

X-11 signal sensor picks up one com-posite signal from station. Miracu-lously unscrambles it. Sends out five unscrambled signals, containing the critical information necessary to pro-duce a crisp, clear, reliable picture.