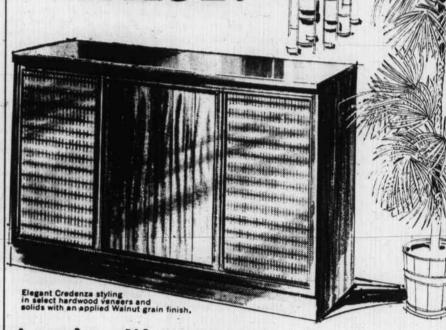

# MOTOROLA VALUE!

4-speaker solid state stereo... in beautiful Credenza styling ...

## at a price you can afford!

 Solid state amplifier system—instant play, no tubes to burn out

Stereo dual-speakers with cross-over network (two 8" woofers, two 314" speakers) for fine sound

Feather-trac tone arm with "Audio Lens" see-thru cartridge and Dia-mond/Sapphire styli