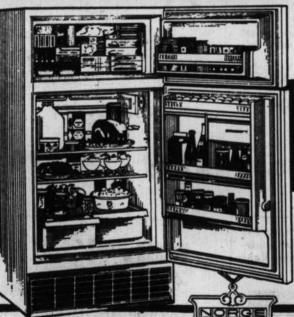

## Two great MOTOROLA Radio Buys!

you tell time in dark

End Messy

Defrosting

SOLID STATE FM/AM Clock Radio

SOLID STATE Table Radio

REFRIGERATOR-FREEZER

**NEVER-FROST** 

NEVER-FROST cu.ft.

REFRIGERATOR-FREEZER

MODEL REG-1342

only

### PLUS THESE DELUXE NORGE FEATURES

- Cold-Lock Magnetic Safety Door
- Deep Handidor Shelves
- "Quick-Serve" Dairy Storage
- Twin Porcelain Crispers
- Finest Quality Chrome Shelves
- 5-Year Protection Plan
- ◆ Choice of Gleaming White or Rich Coppertone NO DOWN PAYMENT

years from now you'll be glad it's a NORGE!