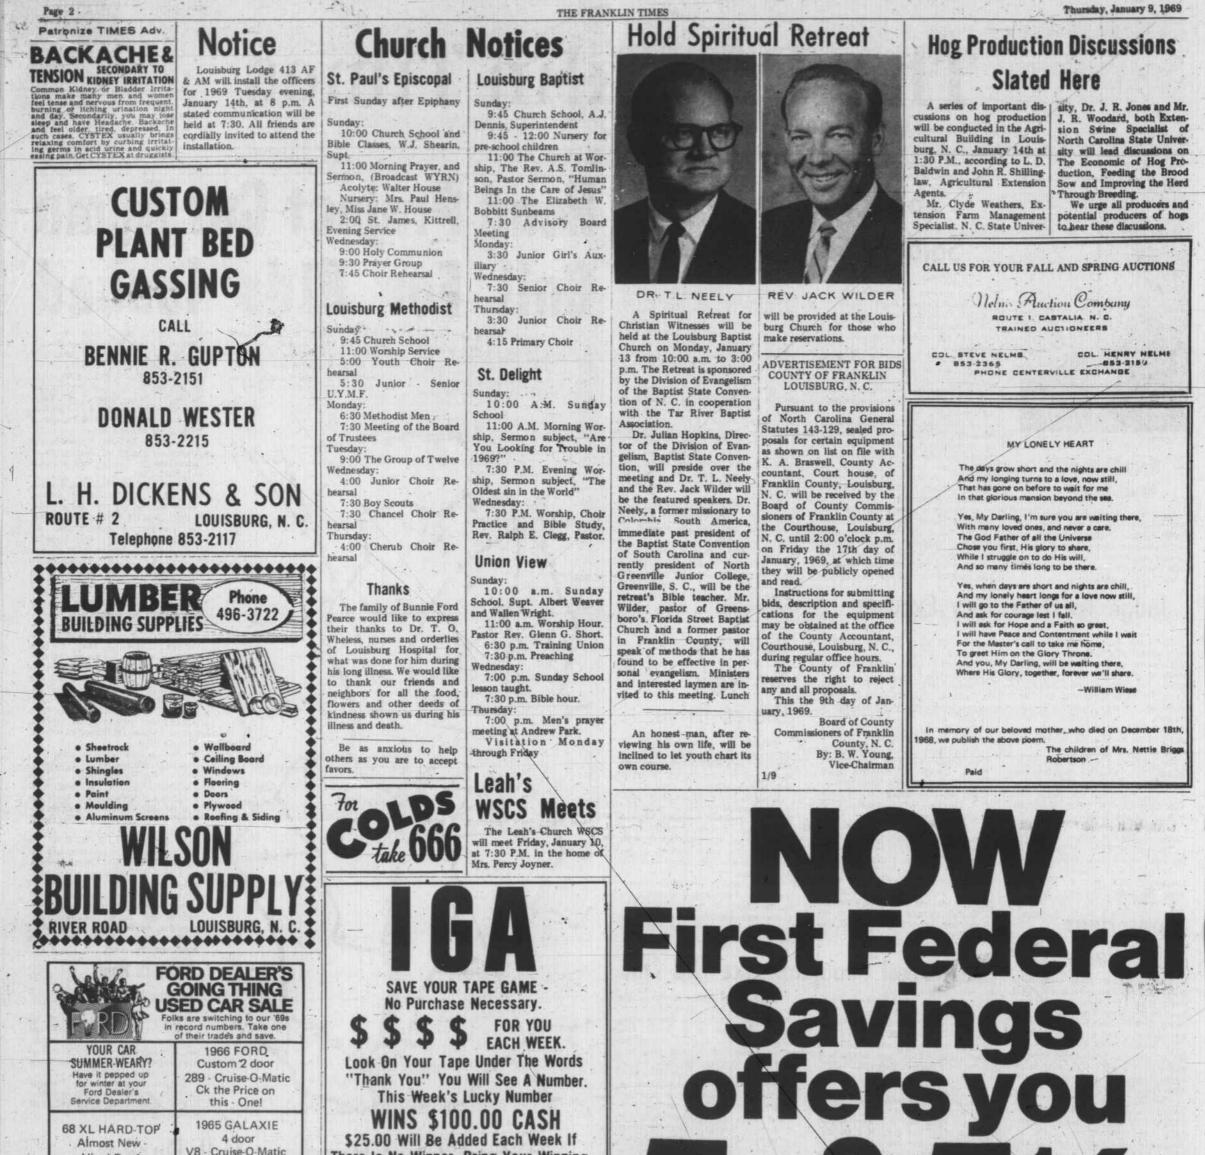

## 5% & 5/4% savings certificates

Beginning January 1, 1969— First Federal Savings is offering six months savings certificates earning:

FIRST

If not redeemed certificates are automatically renewed at maturity every six months. Certificates are insured by the Federal Savings & Loan Insurance Corporation. Get complete details at First Federal Savings.

st

202 North Main Street, Louisburg, N. C.

FEDERAL

AERIAL PERETUCHER