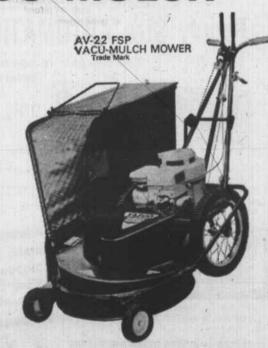

## New from YAZOO

SELF-PROPELLED VACU-MULCH

YOUR
YARD
WHILE
IT MOWS
YOUR
GRASS!

22" CUT

HANDLE MOUNTED CONTROLS FOR SAFETY AND CONVENIENCE

-STEEL GUARDS
ALL AROUND FOR SAFETY

EASY-DUMP FOUR BUSHEL CANVAS BASKET-DUMPS WITHOUT REMOVING OR KILLING ENGINE

SIMPLE, EFFICIENT SELF-PROPEL SYSTEM

5 H.P. BRIGGS AND STRATTON ENGINE WITH EASY-SPIN STARTING

FAMOUS "BIG WHEELS" FOR EASE IN HANDLING

EXCLUSIVE FAN BLADE
ABOVE CUTTING
BLADE VACUUMS
LEAVES AND
TRIMMINGS INTO
BASKET

EASY ADJUSTMENT FOR CUTTING LEVELS

EIGHT MODELS FROM WHICH TO CHOOSE!

COME BY--SEE IT ON DISPLAY ON THE FRONT LAWN

MOWER ALL YOUR OWN

FARMERS

**Tractor & Truck Company** 

DRIVE AND RIDE DEMONSTRATION

FREE !!