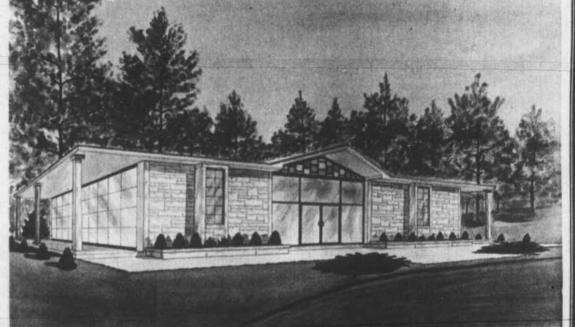

#### Structure . . .

This structure will be erected under the proven system of construction developed by Granite Mausoleums Inc., America's foremost creators of enduring memorials. A survey of our Community to determine the final size of the Garden Chapel Mausoleum will be conducted. Upon completion of this survey, obnstruction will begin. The Garden Chapel Mausoleum will be wrapped in time eternal Granite, nature's hardest building material. The Chapel window of Heavy Leaded Cathederal Glass, Featuring - "Christ The Good Shephard"

#### Provides for You ....

The most secure protection for your loved ones in above-ground crypts. Architecture of a classic design will lend a sense of beauty that cannot be outdated. The finest and strongest building materials of steel, granite and reinforced concrete will be used with the most up-to-date construction reinforced concrete will be used with the host up-to-date construction methods to guarantee a building-not only of beauty-but of enduring dignity. The quality of materials and construction would compare with the pyramids built many thousands of years ago for Egyptian Kings which are still standing today in perfect form.

#### The Better Way ...

Visualize a service where your loved one is laid to eternal rest above ground Visualize a service where your loved one is tail to eternal rest above ground in peaceful, tranquil surroundings. Certainly the sorrow and emotional strain are tessened in the knowledge that the departed sleeps in such a beautiful, protected structure. Family and friends may come and leave with the assurances of peace and protection afforded by such a memorial.