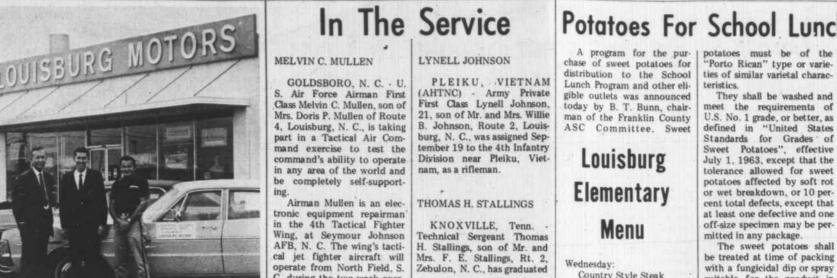

## **Presents Car**

Two 1970 Plymouths presented to Louisburg College by Louisburg Motors for use by the Director of College Relations and the Athletic Department.

Left to right - Maurice Ball, owner of Louisburg Motors, David E. Daniel, Director of College Relations, and Russell Frazier, Athletic Director at the college