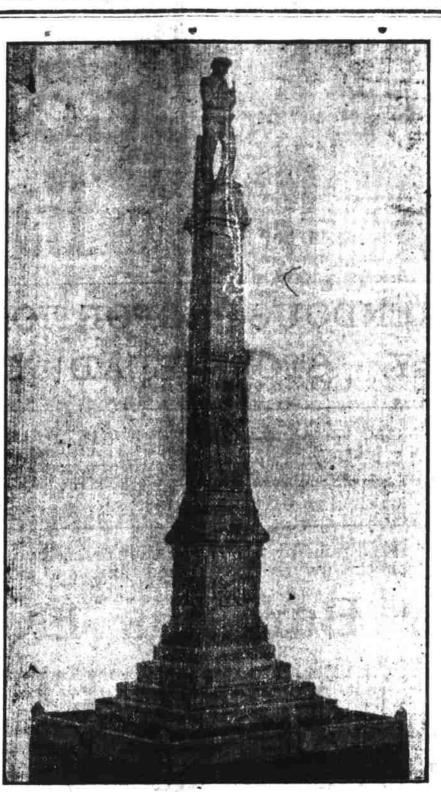

Training School for nurses. Nurses supplied to physicians of Robeson and adjoining counties on demand.

CONFEDERATE MONUMENT Unveiled on the Court House Square in Lumberton, N. C., on Friday, May 10th, 1907.

Mr. Stephen McIntyre, master of ceremonies, tittingly welcomed the visitors, and expressed regret of the committee that the monument was not complete. The statue having failed to arrive in time for erection. He spoke of the energy and determination and devotion of those who had caused the monument to be erected, in glowing terms of commendation, making special mention of our worthy county Treasurer, M. G. McKenzie, who for the past ten years has labored toward the end which is at last attained. The choir sang in ringing voices, the old but ever new song, the "Old North State," after which Miss Bonnie McBryde the accomplished and attractive young daughter, of Capt Thomas A. McBryde, pulled the cord that caused the white veil to fall, revealing the monument, standing there in solemn granducr, to the eager gaze of thousands. A wild joyous cheer rose from the throats of all; mingling with a dozen factory whistles and the military salute, three yolleys being fired. Miss Katie Lee McKinnon then beautifully recited "The Conquered Banner." Miss McKinnon is a reciter of exceptional ability, and her very successful effort was warmly appreciated, and brought tears to the eyes of many, as she spoke in thrilling tones.