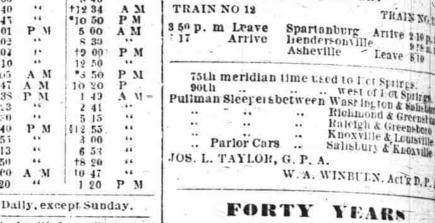

|

Hen Noven Mrs

Geo. I Tuesd:

Mrs ferson until t his nie

Pric the hi Stradi heard-

Sen has be nual n iversit

The Stock cation to list mortga ing th 577,00

Int day, speech the pe endang the sit easily

A N more a and N 000 fir were s timore run fro Atlant pete w minal

The tion of of lead Great and iro a steel new to dividin Kentua to be Middleboro,



connections, &c., has been vigorously pushed.

was administered in strawberries, ing snubbed, and then he went forth ments .- Manufacturers' Record. Several miscreants were recently caught and dragged in a colored boot-black, in the strawberry patches near there, with whom he intended to illustrate and it is supposed the strawberries his superior ideas of race equality. He were poisoned by them. A tramp was ordered drinks for himself and "this found dead in one of the berry patches, gentleman," illustrating the demand and is supposed to have died from the with a tender embrace of the colore.] poison.

Never within the recollection of those best informed, have there been an aprobatic leap, got on the top of his so many homeless people in London dignity, and thence looking down, he as now.