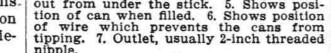

### Properly-Constructed Tank.

1. Inlet, usually 1½-inch pipe. 2. Wood-en trough, conducting water to within 3 inches of bottom. 3. Sticks, holding care On discovering that the waiter was in place as shown by cut. 4. Shows position of half filled can; run stick through handle in cover to prevent it from sliding