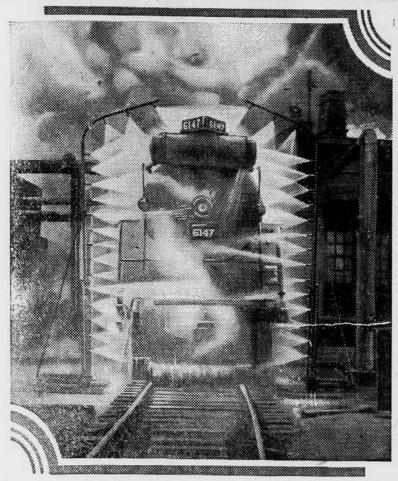

### + Do You Know? +

TTHAT the compulsory shower bath method used at modern swimming pools has been adapted by the Canadian National Railways for cleaning passenger locomotives? The locomotive is moved to and fro through a gate composed of strong spurting jets of water as shown in the above photograph. Locomotives are given a thorough shower bath after every run. It has been found that in addition to adding to their appearance, this regular washing of locomotives also adds to their life.