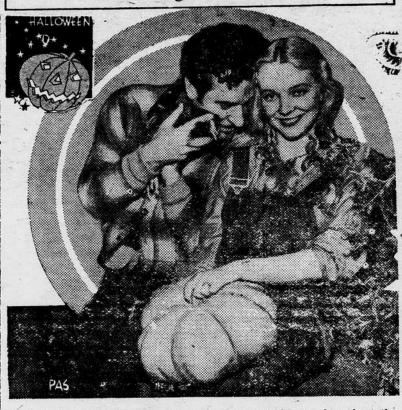

# October Sale Of FISK TIRES

A large shipment of FISK Tires from the manufacturer, priced to us for our October

Give Thought To Halloween

Revival of the old-fashioned barn dance is catching on throughout the country just as another Halloween night of frolic makes its appearance on the calendar.... The vogue started in the Hollywood movie colony. Here are shown John Gilbert and his wife, formerly Virginia Bruce, as they were photographed at a recent barn dance party.