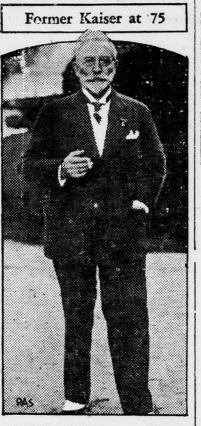

**Demand And Get** 

DOORN, Holland .... Wilhelm Hohenzollern, former Kaiser of Germany, in exile here since the World War, celebrated his 75th birthday on January 27th and released this recent picture to show himself still "hale and hearty"