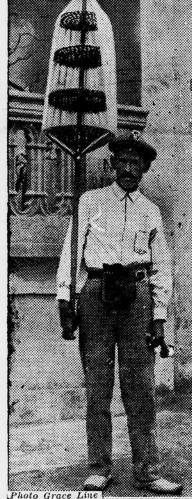

## Traveling Around America

A CAGEFUL OF CANDY

HERE is a vendor with a flare for display. He is the candy man of Mexico who stalks the streets with his store perched atop a pole where even the tiniest of his prospects can enjoy an unobstructed view of the tempting tidbits daintily displayed in the curtained cage.

With one toot of his horn this roaming confectioner can collect a crowd that would put the Pied Piper - 16,015.00 to shame. Despite his popularity, however, his business has its ups 1,734.00 and downs, for the junior trade is a fickle one even in Mexico. On cool days his following is apt to transfer itself to the tamale man who peddles a Mexican edition of our "hot dog" 1,970.00 -a unique envelope-like sandwich, 2,250.00 wrapped in banana leaves, made of a corn-flour pancake enclosing hot 10,000.00 meat, beans, or calabash seeds.